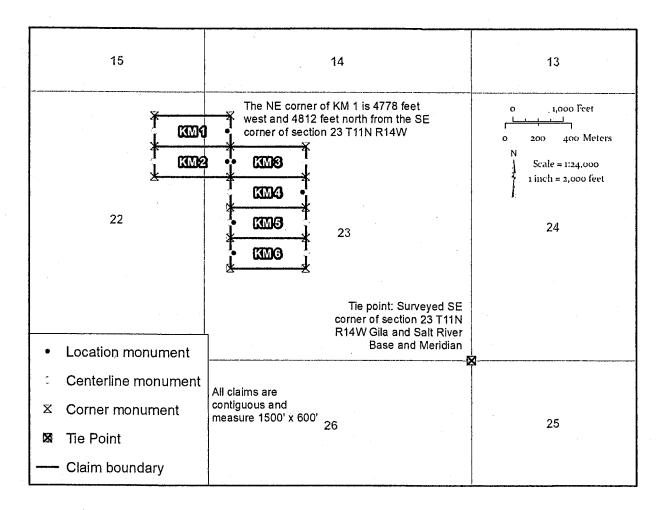

J

When Recorded return to: Conquest Mining LLC P.O. Box 1243 Cottonwood, AZ, 86326

OFFICIAL RECORDS OF MOHAVE COUNTY KRISTI BLAIR, COUNTY RECORDER

10/28/2019 10:28 AM Fee: \$30.00

PAGE: 1 of 2

| LOCATION NOTIC                                 | E FOR LODE MINING                                                 | CLAIM                                           |                                    |                |                |              |
|------------------------------------------------|-------------------------------------------------------------------|-------------------------------------------------|------------------------------------|----------------|----------------|--------------|
| ☐ Amendment                                    | BLM Serial #                                                      | ····                                            |                                    |                |                |              |
| NOTICE IS HEREE Mining LLC whose P.O. Box 1243 | BY GIVEN that the <b>KM</b> 1<br>current mailing addres           | I lode mining claim has<br>s is                 | s been located                     | by <b>Co</b> r | nques          | st           |
| Cottonwood, AZ,                                |                                                                   | •                                               |                                    |                |                |              |
| The general course                             | of this claim is east-we                                          | est and it is situated in                       | Mohave Coun                        | ty, Ariz       | ona.           | This         |
|                                                | n length and <mark>600</mark> feet in<br>Acreage. This claim runs |                                                 | aumont on whic                     | sh thic I      | lo ooti.       | <b>o</b> n   |
|                                                | the centerline of the cla                                         |                                                 |                                    |                |                |              |
| east end line and 1                            | 480 feet in a west direct                                         | ction to the west end li                        | ne. This claim i                   | is mark        |                |              |
|                                                | each corner and one at                                            |                                                 |                                    |                |                |              |
|                                                | ment on which this notic                                          |                                                 |                                    |                |                |              |
| portions of the follo                          | Gila and Salt River Base<br>wing quarter section(s),              | e and Meridian, Anzona<br>Section(s), Townshin( | a and this claim<br>s) and Range(s | ı encon        | npass          | ses          |
| NW quarter of sec                              | tion 23 T11N R14W Gi                                              | la and Salt River Bas                           | e and Meridia                      | ທ່<br>n, Ariz∉ | ona            |              |
| NE quarter of sect                             | tion 22 T11N R14W Gil                                             | a and Salt River Base                           | e and Meridiar                     | ı, Arizo       | na             |              |
|                                                |                                                                   |                                                 |                                    |                |                |              |
| The locality of this                           | claim with reference to s                                         | some natural object or                          | permanent mo                       | nument         | t and          |              |
| additional information                         | on (if any) concerning its                                        | s locality are as follows                       | s: The NE corn                     | er of th       | he cla         | aim          |
| is 4778 feet west a                            | and 4812 feet north fro                                           | m the SE corner of se                           | ection 23 T11N                     | N <u>R</u> 14V | V <b>⊋</b> ila | 3 🔀          |
| and Sait River Bas                             | se and Meridian, Arizo                                            | na.                                             |                                    | 里              | 130            | NE           |
| The above informat                             | tion is shown on the atta                                         | ached map.                                      |                                    | ENIX. ARIZONA  | 30             | ooj<br>::der |
|                                                |                                                                   |                                                 |                                    | AR             | ם<br>ס         |              |
| DATED AND POST                                 | TED on the ground this                                            | 26 day of October                               | 2019.                              | 120            |                |              |
| []LOCATOR(s) [)                                | () ACENT                                                          |                                                 |                                    | <b>3</b> 5     | ي<br>20 ب      | 773<br>(3    |
| Printed Name(s): St                            |                                                                   |                                                 | •                                  |                | C              |              |
|                                                | 1 / mortay                                                        |                                                 |                                    |                |                |              |
| Signature:                                     | de Mb                                                             | Date: <i>26</i>                                 | October 2019                       |                |                |              |

- 1. The above map depicts the KM 1 mining claim, which is located in Section(s) 23, 22 Township(s), 11N Range(s) 14W, Gila and Salt River Base and Meridian, Mohave County, Arizona. Total Acreage is 20.66.
- 2. The type of corner and location monuments used are as follows: 2" X 2" X 60" wooden post
- **3.** The distances in feet between claim corners and to the public land survey monument are as depicted on the map.