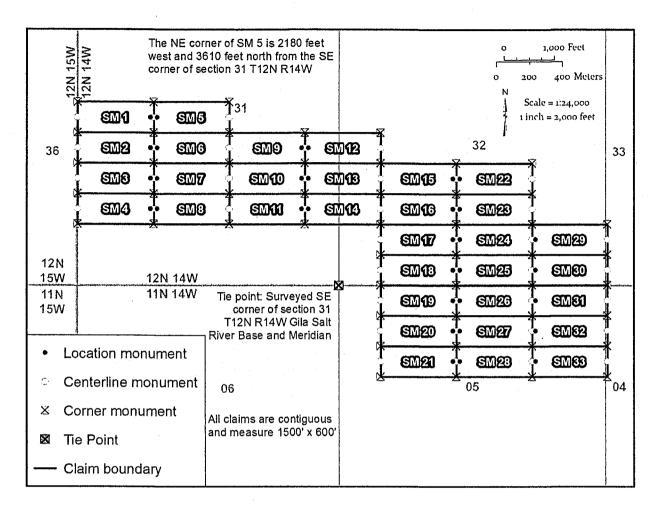

RESERVED

2019 OCT 30 P 3: 05

PHOENIX, ARREONA

AMC458061

When Recorded return to: Conquest Mining LLC P.O. Box 1243 Cottonwood, AZ, 86326

□ Amendment

P.O. Box 1243

Cottonwood, AZ, 86326

LOCATION NOTICE FOR LODE MINING CLAIM

Mining LLC whose current mailing address is

claim is 1500 feet in length and 600 feet in width.

BLM Serial #

OFFICIAL RECORDS OF MOHAVE COUNTY KRISTI BLAIR, COUNTY RECORDER

10/28/2019 10:28 AM Fee: \$30.00

PAGE: 1 of 2

| 20.66 Total Claim Acreage. This claim runs from the location monument on whotice is posted on the centerline of the claim approximately 20 feet in a east cleast end line and 1480 feet in a west direction to the west end line. This claim monuments one at each corner and one at the center of each end line of the country that the location monument on which this notice is posted is situated within Section 11N, Range 14W, Gila and Salt River Base and Meridian, Arizona and this claim portions of the following quarter section(s), section(s), Township(s) and Range NW quarter of section 23 T11N R14W Gila and Salt River Base and Meridian. | direction is ma<br>laim.<br>n <b>23,</b> T<br>im end<br>e(s): | on to t<br>arked I<br>Fowns<br>compa | he<br>by six<br>ship<br>asses |
|--------------------------------------------------------------------------------------------------------------------------------------------------------------------------------------------------------------------------------------------------------------------------------------------------------------------------------------------------------------------------------------------------------------------------------------------------------------------------------------------------------------------------------------------------------------------------------------------------------------------------------------------------------------|---------------------------------------------------------------|--------------------------------------|-------------------------------|
| The locality of this claim with reference to some natural object or permanent madditional information (if any) concerning its locality are as follows: The NE co is 3278 feet west and 3612 feet north from the SE corner of section 23 T1 and Salt River Base and Meridian, Arizona.                                                                                                                                                                                                                                                                                                                                                                        | rner o                                                        | f the                                | claim                         |
| The above information is shown on the attached map.                                                                                                                                                                                                                                                                                                                                                                                                                                                                                                                                                                                                          |                                                               | 201                                  | <u> </u>                      |
| DATED AND POSTED on the ground this <u>A</u> day of <b>October 2019</b> .                                                                                                                                                                                                                                                                                                                                                                                                                                                                                                                                                                                    |                                                               | 2019 OCT 30                          |                               |
| The above information is shown on the attached map.  DATED AND POSTED on the ground this & day of October 2019.  [] LOCATOR(s) [X] AGENT  Printed Name(s): Stephen McKay  Signature: Add October 2019                                                                                                                                                                                                                                                                                                                                                                                                                                                        | X, ARIZ                                                       | 30 P                                 |                               |
| Signature: MK Date: 26 October 201                                                                                                                                                                                                                                                                                                                                                                                                                                                                                                                                                                                                                           | 19¥<br>19€                                                    | <u>5</u> 0<br>ت                      | 30E                           |

NOTICE IS HEREBY GIVEN that the KM 4 lode mining claim has been located by Conquest

The general course of this claim is east-west and it is situated in Mohave County, Arizona. This

- 1. The above map depicts the KM 4 mining claim, which is located in Section(s) 23 Township(s), 11N Range(s) 14W, Gila and Salt River Base and Meridian, Mohave County, Arizona. Total Acreage is 20.66.
- 2. The type of corner and location monuments used are as follows: 2" X 2" X 60" wooden post
- **3.** The distances in feet between claim corners and to the public land survey monument are as depicted on the map.