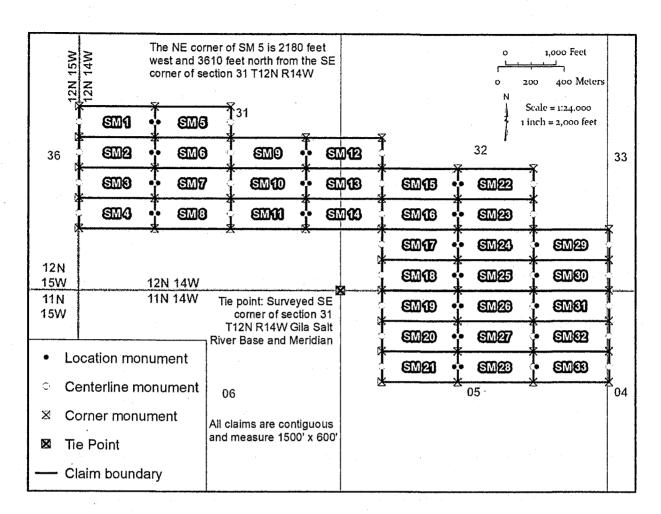

#### **Conquest Mining LLC Unpatented Mining Claims**

The following unpatented lode mining claims are located and recorded in Mohave County, Arizona in Sections 4, 5, 22 and 23, Township 11 North, Range 14 West; and Sections 31-33, Township 12 North, Range 14 West of the G&SR Meridian:

| BLM Serial<br>Number | Claim Name | Location Date | County Records<br>Number | Recording Date             |
|----------------------|------------|---------------|--------------------------|----------------------------|
| AMC4580587           | KM 1       | 10/26/2019    | 2019-058822              | 10/28/2019                 |
| AMC458059            | KM 2       | 10/26/2019    | 2019-058823              | 10/28/2019                 |
| AMC458060            | KM 3       | 10/26/2019    | 2019-0588-24             | 10/28/2019                 |
| AMC458061            | KM 4       | 10/26/2019    | 2019-058825              | 10/28/2019                 |
| AMC458062            | KM 5       | 10/26/2019    | 2019-058826              | 10/28/2019                 |
| AMC458063            | KM 6       | 10/26/2019    | 2019-058827              | 10/28/2019                 |
| AMC458064            | SM 1       | 10/23/2019    | 2019-058858              | 10/28/2019                 |
| AMC458065            | SM 2       | 10/23/2019    | 2019-058829              | 10/28/2019                 |
| AMC458066            | SM 3       | 10/23/2019    | 2019-058830              | 10/28/2019                 |
| AMC458067            | SM 4       | 10/23/2019    | 2019-058831              | 10/28/2019                 |
| AMC458068            | SM 5       | 10/23/2019    | 2019-058832              | 10/28/2019                 |
| AMC458069            | SM 6       | 10/23/2019    | 2019-058833              | 10/28/2019                 |
| AMC458070            | SM 7       | 10/23/2019    | 2019-058834              | 10/28/2019                 |
| AMC458071            | SM 8       | 10/23/2019    | 2019-058835              | 10/28/2019                 |
| AMC458072            | SM 9       | 10/23/2019    | 2019-058836              | 10/28/2019                 |
| AMC458073            | SM 10      | 10/23/2019    | 2019-058837              | 10/28/2019                 |
| AMC458074            | SM 11      | 10/23/2019    | 2019-058838              | 10/28/2019                 |
| AMC458075            | SM 12      | 10/23/2019    | 2019-058839              | 10/28/2019                 |
| AMC458076            | SM 13      | 10/23/2019    | 2019-058840              | 10/28/2019                 |
| AMC458077            | SM 14      | 10/23/2019    | 2019-058841              | 10/28/2019                 |
| AMC458078            | SM 15      | 10/24/2019    | 2019-058842              | 10/28/2019                 |
| AMC458079            | SM 16      | 10/24/2019    | 2019-058843              | 10/28/2019                 |
| AMC458080            | SM 17      | 10/24/2019    | 2019-058844              | 10/28/2019                 |
| AMC458081            | SM 18      | 10/24/2019    | 2019-058845              | 10/28/2019                 |
| AMC458082            | SM 19      | 10/24/2019    | 2019-058846              | 10/28/2019                 |
| AMC458083            | SM 20      | 10/24/2019    | 2019-058847              | 主10/2019                   |
| AMC458084            | SM 21      | 10/24/2019    | 2019-058848              | 10/22/2019                 |
| AMC458085            | SM 22      | 10/24/2019    | 2019-058849              | ×10/28/2019 5              |
| AMC458086            | SM 23      | 10/24/2019    | 2019-058850              | >10/2 <del>8/</del> 2019 < |
| AMC458087            | SM 24      | 10/24/2019    | 2019-058851              | 10/28/2019                 |

| BLM Serial<br>Number | Claim Name | Location Date | County Records<br>Number | Recording Date |
|----------------------|------------|---------------|--------------------------|----------------|
| AMC458088            | SM 25      | 10/24/2019    | 2019-058852              | 10/28/2019     |
| AMC458089            | SM 26      | 10/24/2019    | 2019-058853              | 10/28/2019     |
| AMC458090            | SM 27      | 10/24/2019    | 2019-058854              | 10/28/2019     |
| AMC458091            | SM 28      | 10/24/2019    | 2019-058855              | 10/28/2019     |
| AMC458092            | SM 29      | 10/25/2019    | 2019-058856              | 10/28/2019     |
| AMC458093            | SM 30      | 10/25/2019    | 2019-058857              | 10/28/2019     |
| AMC458094            | SM 31      | 10/25/2019    | 2019-058858              | 10/28/2019     |
| AMC458095            | SM 32      | 10/25/2019    | 2019-058859              | 10/28/2019     |
| AMC458096 /          | SM 33      | 10/25/2019    | 2019-058860              | 10/28/2019     |

# MINING CLAIM STATUS REPORT - Assessment Year 2020

| Data Entered: 11/13                                                                                | 119 Ram                                               |                                                 | MTP Checked By:<br>GEO Checked By:                           |            |
|----------------------------------------------------------------------------------------------------|-------------------------------------------------------|-------------------------------------------------|--------------------------------------------------------------|------------|
| LEAD SERIAL NUMBER:                                                                                | AMC 458058                                            | _ thru AMC                                      | 458096                                                       |            |
| NUMBER OF CLAIMS & TYP LODE PLACER                                                                 |                                                       |                                                 | CHARGES:  cessing Fee @ \$20 = \$  cocation Fee @ \$40 = \$  | 780        |
| ASSOCIATION MILL SITE TUNNEL SI                                                                    | ON PLACER                                             |                                                 | nance Fee @ \$165 = \$ ee for Assoc Placer = \$  SUBTOTAL \$ | 6,435      |
| TOTAL ACREAGE: (Placer Only)  NUMBER OF LOCATORS:                                                  | Per Claim                                             |                                                 | Other Fees \$ Other Fees \$                                  | 4 MME      |
| DOCUMENTS RECEIVED VIA  LEGAL DESCRIPTION:  BLM [ ] FORES WILDERNESS AREA [  SPLIT ESTATE: N/A [ ] | T 11N R 14W T 12N R 14W T R R 14W T R R T SERVICE [ ] | SEC 45, SEC |                                                              |            |
| Open to Entry                                                                                      |                                                       | A [ ]                                           |                                                              | \$50<br>00 |
| ОТ                                                                                                 | VOID[] PARTIALLY VOID[] HER[] NO PENTONOUENCE,        | TENDED TO                                       |                                                              | ECLAPME CO |
| [ ] Claimant acknowledges t                                                                        | that portions of the following clai                   | m(s) site(s) may be                             | void or voidable.                                            |            |
| Printed Name of Claimant                                                                           |                                                       | Signature o                                     | f Claimant                                                   |            |
| ***                                                                                                | **************************************                |                                                 | Olas                                                         |            |