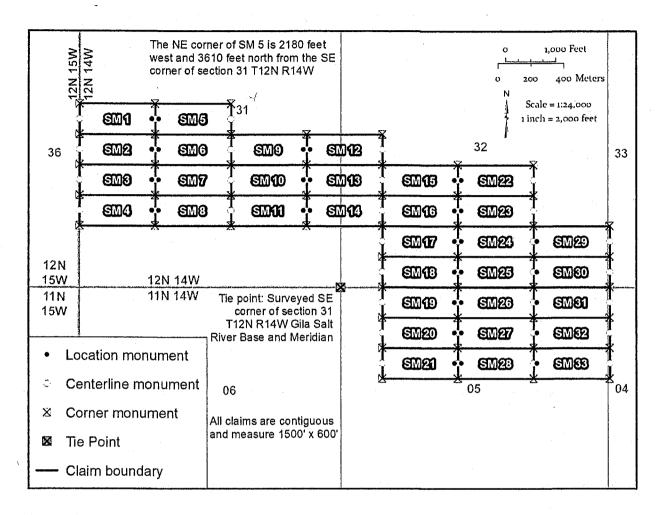

#### **Conquest Mining LLC Unpatented Mining Claims**

The following unpatented lode mining claims are located and recorded in Mohave County, Arizona in Sections 4, 5, 22 and 23, Township 11 North, Range 14 West; and Sections 31-33, Township 12 North, Range 14 West of the G&SR Meridian:

| BLM Serial<br>Number | Claim Name | Location Date | County Records<br>Number | Recording Date             |
|----------------------|------------|---------------|--------------------------|----------------------------|
| AMC4580587           | KM 1       | 10/26/2019    | 2019-058822              | 10/28/2019                 |
| AMC458059            | KM 2       | 10/26/2019    | 2019-058823              | 10/28/2019                 |
| AMC458060            | KM 3       | 10/26/2019    | 2019-0588-24             | 10/28/2019                 |
| AMC458061            | KM 4       | 10/26/2019    | 2019-058825              | 10/28/2019                 |
| AMC458062            | KM 5       | 10/26/2019    | 2019-058826              | 10/28/2019                 |
| AMC458063            | KM 6       | 10/26/2019    | 2019-058827              | 10/28/2019                 |
| AMC458064            | SM 1       | 10/23/2019    | 2019-058858              | 10/28/2019                 |
| AMC458065            | SM 2       | 10/23/2019    | 2019-058829              | 10/28/2019                 |
| AMC458066            | SM 3       | 10/23/2019    | 2019-058830              | 10/28/2019                 |
| AMC458067            | SM 4       | 10/23/2019    | 2019-058831              | 10/28/2019                 |
| AMC458068            | SM 5       | 10/23/2019    | 2019-058832              | 10/28/2019                 |
| AMC458069            | SM 6       | 10/23/2019    | 2019-058833              | 10/28/2019                 |
| AMC458070            | SM 7       | 10/23/2019    | 2019-058834              | 10/28/2019                 |
| AMC458071            | SM 8       | 10/23/2019    | 2019-058835              | 10/28/2019                 |
| AMC458072            | SM 9       | 10/23/2019    | 2019-058836              | 10/28/2019                 |
| AMC458073            | SM 10      | 10/23/2019    | 2019-058837              | 10/28/2019                 |
| AMC458074            | SM 11      | 10/23/2019    | 2019-058838              | 10/28/2019                 |
| AMC458075            | SM 12      | 10/23/2019    | 2019-058839              | 10/28/2019                 |
| AMC458076            | SM 13      | 10/23/2019    | 2019-058840              | 10/28/2019                 |
| AMC458077            | SM 14      | 10/23/2019    | 2019-058841              | 10/28/2019                 |
| AMC458078            | SM 15      | 10/24/2019    | 2019-058842              | 10/28/2019                 |
| AMC458079            | SM 16      | 10/24/2019    | 2019-058843              | 10/28/2019                 |
| AMC458080            | SM 17      | 10/24/2019    | 2019-058844              | 10/28/2019                 |
| AMC458081            | SM 18      | 10/24/2019    | 2019-058845              | 10/28/2019                 |
| AMC458082            | SM 19      | 10/24/2019    | 2019-058846              | 10/28/2019                 |
| AMC458083            | SM 20      | 10/24/2019    | 2019-058847              | 主10/2019                   |
| AMC458084            | SM 21      | 10/24/2019    | 2019-058848              | 10/22/2019                 |
| AMC458085            | SM 22      | 10/24/2019    | 2019-058849              | ×10/28/2019 5              |
| AMC458086            | SM 23      | 10/24/2019    | 2019-058850              | >10/2 <del>8/</del> 2019 < |
| AMC458087            | SM 24      | 10/24/2019    | 2019-058851              | 10/28/2019                 |

| BLM Serial<br>Number | Claim Name | Location Date | County Records<br>Number | Recording Date |
|----------------------|------------|---------------|--------------------------|----------------|
| AMC458088            | SM 25      | 10/24/2019    | 2019-058852              | 10/28/2019     |
| AMC458089            | SM 26      | 10/24/2019    | 2019-058853              | 10/28/2019     |
| AMC458090            | SM 27      | 10/24/2019    | 2019-058854              | 10/28/2019     |
| AMC458091            | SM 28      | 10/24/2019    | 2019-058855              | 10/28/2019     |
| AMC458092            | SM 29      | 10/25/2019    | 2019-058856              | 10/28/2019     |
| AMC458093            | SM 30      | 10/25/2019    | 2019-058857              | 10/28/2019     |
| AMC458094            | SM 31      | 10/25/2019    | 2019-058858              | 10/28/2019     |
| AMC458095            | SM 32      | 10/25/2019    | 2019-058859              | 10/28/2019     |
| AMC458096 /          | SM 33      | 10/25/2019    | 2019-058860              | 10/28/2019     |