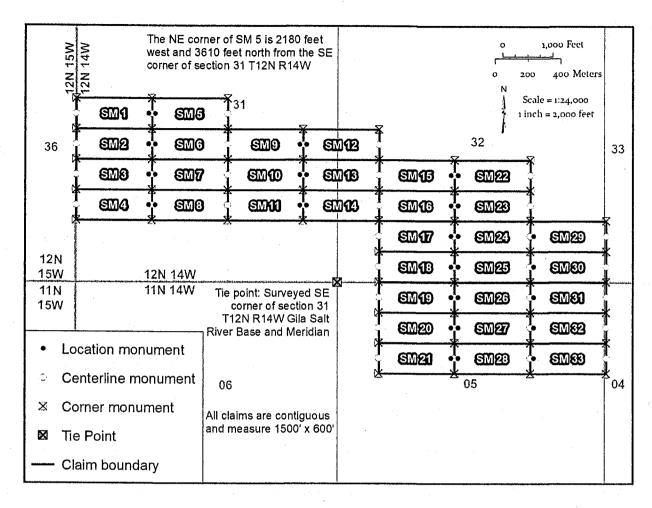

#### **Conquest Mining LLC Unpatented Mining Claims**

The following unpatented lode mining claims are located and recorded in Mohave County, Arizona in Sections 4, 5, 22 and 23, Township 11 North, Range 14 West; and Sections 31-33, Township 12 North, Range 14 West of the G&SR Meridian:

| BLM Serial<br>Number | Claim Name | Location Date | County Records<br>Number | Recording Date             |
|----------------------|------------|---------------|--------------------------|----------------------------|
| AMC4580587           | KM 1       | 10/26/2019    | 2019-058822              | 10/28/2019                 |
| AMC458059            | KM 2       | 10/26/2019    | 2019-058823              | 10/28/2019                 |
| AMC458060            | KM 3       | 10/26/2019    | 2019-0588-24             | 10/28/2019                 |
| AMC458061            | KM 4       | 10/26/2019    | 2019-058825              | 10/28/2019                 |
| AMC458062            | KM 5       | 10/26/2019    | 2019-058826              | 10/28/2019                 |
| AMC458063            | KM 6       | 10/26/2019    | 2019-058827              | 10/28/2019                 |
| AMC458064            | SM 1       | 10/23/2019    | 2019-058858              | 10/28/2019                 |
| AMC458065            | SM 2       | 10/23/2019    | 2019-058829              | 10/28/2019                 |
| AMC458066            | SM 3       | 10/23/2019    | 2019-058830              | 10/28/2019                 |
| AMC458067            | SM 4       | 10/23/2019    | 2019-058831              | 10/28/2019                 |
| AMC458068            | SM 5       | 10/23/2019    | 2019-058832              | 10/28/2019                 |
| AMC458069            | SM 6       | 10/23/2019    | 2019-058833              | 10/28/2019                 |
| AMC458070            | SM 7       | 10/23/2019    | 2019-058834              | 10/28/2019                 |
| AMC458071            | SM 8       | 10/23/2019    | 2019-058835              | 10/28/2019                 |
| AMC458072            | SM 9       | 10/23/2019    | 2019-058836              | 10/28/2019                 |
| AMC458073            | SM 10      | 10/23/2019    | 2019-058837              | 10/28/2019                 |
| AMC458074            | SM 11      | 10/23/2019    | 2019-058838              | 10/28/2019                 |
| AMC458075            | SM 12      | 10/23/2019    | 2019-058839              | 10/28/2019                 |
| AMC458076            | SM 13      | 10/23/2019    | 2019-058840              | 10/28/2019                 |
| AMC458077            | SM 14      | 10/23/2019    | 2019-058841              | 10/28/2019                 |
| AMC458078            | SM 15      | 10/24/2019    | 2019-058842              | 10/28/2019                 |
| AMC458079            | SM 16      | 10/24/2019    | 2019-058843              | 10/28/2019                 |
| AMC458080            | SM 17      | 10/24/2019    | 2019-058844              | 10/28/2019                 |
| AMC458081            | SM 18      | 10/24/2019    | 2019-058845              | 10/28/2019                 |
| AMC458082            | SM 19      | 10/24/2019    | 2019-058846              | 10/28/2019                 |
| AMC458083            | SM 20      | 10/24/2019    | 2019-058847              | 主10/2019                   |
| AMC458084            | SM 21      | 10/24/2019    | 2019-058848              | 10/22/2019                 |
| AMC458085            | SM 22      | 10/24/2019    | 2019-058849              | ×10/28/2019 5              |
| AMC458086            | SM 23      | 10/24/2019    | 2019-058850              | >10/2 <del>8/</del> 2019 < |
| AMC458087            | SM 24      | 10/24/2019    | 2019-058851              | 10/28/2019                 |

| BLM Serial<br>Number | Claim Name | Location Date | County Records<br>Number | Recording Date |
|----------------------|------------|---------------|--------------------------|----------------|
| AMC458088            | SM 25      | 10/24/2019    | 2019-058852              | 10/28/2019     |
| AMC458089            | SM 26      | 10/24/2019    | 2019-058853              | 10/28/2019     |
| AMC458090            | SM 27      | 10/24/2019    | 2019-058854              | 10/28/2019     |
| AMC458091            | SM 28      | 10/24/2019    | 2019-058855              | 10/28/2019     |
| AMC458092            | SM 29      | 10/25/2019    | 2019-058856              | 10/28/2019     |
| AMC458093            | SM 30      | 10/25/2019    | 2019-058857              | 10/28/2019     |
| AMC458094            | SM 31      | 10/25/2019    | 2019-058858              | 10/28/2019     |
| AMC458095            | SM 32      | 10/25/2019    | 2019-058859              | 10/28/2019     |
| AMC458096 /          | SM 33      | 10/25/2019    | 2019-058860              | 10/28/2019     |

# MINING CLAIM STATUS REPORT - Assessment Year 2020

| Data Entered: 11/13                                                                                | 119 Ram                                               |                                                 | MTP Checked By:<br>GEO Checked By:                           |            |
|----------------------------------------------------------------------------------------------------|-------------------------------------------------------|-------------------------------------------------|--------------------------------------------------------------|------------|
| LEAD SERIAL NUMBER:                                                                                | AMC 458058                                            | _ thru AMC                                      | 458096                                                       |            |
| NUMBER OF CLAIMS & TYP LODE PLACER                                                                 |                                                       |                                                 | CHARGES:  cessing Fee @ \$20 = \$  cocation Fee @ \$40 = \$  | 780        |
| ASSOCIATION MILL SITE TUNNEL SI                                                                    | ON PLACER                                             |                                                 | nance Fee @ \$165 = \$ ee for Assoc Placer = \$  SUBTOTAL \$ | 6,435      |
| TOTAL ACREAGE: (Placer Only)  NUMBER OF LOCATORS:                                                  | Per Claim                                             |                                                 | Other Fees \$ Other Fees \$                                  | 4 MME      |
| DOCUMENTS RECEIVED VIA  LEGAL DESCRIPTION:  BLM [ ] FORES WILDERNESS AREA [  SPLIT ESTATE: N/A [ ] | T 11N R 14W T 12N R 14W T R R 14W T R R T SERVICE [ ] | SEC 45, SEC |                                                              |            |
| Open to Entry                                                                                      |                                                       | A [ ]                                           |                                                              | \$50<br>00 |
| ОТ                                                                                                 | VOID[] PARTIALLY VOID[] HER[] NO PENTONOUENCE,        | TENDED TO                                       |                                                              | ECLAPME CO |
| [ ] Claimant acknowledges t                                                                        | that portions of the following clai                   | m(s) site(s) may be                             | void or voidable.                                            |            |
| Printed Name of Claimant                                                                           |                                                       | Signature o                                     | f Claimant                                                   |            |
| ***                                                                                                | **************************************                |                                                 | Olas                                                         |            |