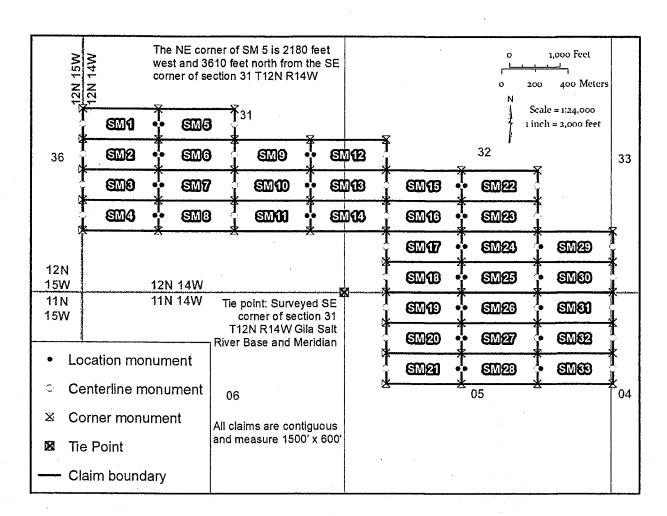

#### **Conquest Mining LLC Unpatented Mining Claims**

The following unpatented lode mining claims are located and recorded in Mohave County, Arizona in Sections 4, 5, 22 and 23, Township 11 North, Range 14 West; and Sections 31-33, Township 12 North, Range 14 West of the G&SR Meridian:

| BLM Serial<br>Number | Claim Name | Location Date | County Records<br>Number | Recording Date             |
|----------------------|------------|---------------|--------------------------|----------------------------|
| AMC4580587           | KM 1       | 10/26/2019    | 2019-058822              | 10/28/2019                 |
| AMC458059            | KM 2       | 10/26/2019    | 2019-058823              | 10/28/2019                 |
| AMC458060            | KM 3       | 10/26/2019    | 2019-0588-24             | 10/28/2019                 |
| AMC458061            | KM 4       | 10/26/2019    | 2019-058825              | 10/28/2019                 |
| AMC458062            | KM 5       | 10/26/2019    | 2019-058826              | 10/28/2019                 |
| AMC458063            | KM 6       | 10/26/2019    | 2019-058827              | 10/28/2019                 |
| AMC458064            | SM 1       | 10/23/2019    | 2019-058858              | 10/28/2019                 |
| AMC458065            | SM 2       | 10/23/2019    | 2019-058829              | 10/28/2019                 |
| AMC458066            | SM 3       | 10/23/2019    | 2019-058830              | 10/28/2019                 |
| AMC458067            | SM 4       | 10/23/2019    | 2019-058831              | 10/28/2019                 |
| AMC458068            | SM 5       | 10/23/2019    | 2019-058832              | 10/28/2019                 |
| AMC458069            | SM 6       | 10/23/2019    | 2019-058833              | 10/28/2019                 |
| AMC458070            | SM 7       | 10/23/2019    | 2019-058834              | 10/28/2019                 |
| AMC458071            | SM 8       | 10/23/2019    | 2019-058835              | 10/28/2019                 |
| AMC458072            | SM 9       | 10/23/2019    | 2019-058836              | 10/28/2019                 |
| AMC458073            | SM 10      | 10/23/2019    | 2019-058837              | 10/28/2019                 |
| AMC458074            | SM 11      | 10/23/2019    | 2019-058838              | 10/28/2019                 |
| AMC458075            | SM 12      | 10/23/2019    | 2019-058839              | 10/28/2019                 |
| AMC458076            | SM 13      | 10/23/2019    | 2019-058840              | 10/28/2019                 |
| AMC458077            | SM 14      | 10/23/2019    | 2019-058841              | 10/28/2019                 |
| AMC458078            | SM 15      | 10/24/2019    | 2019-058842              | 10/28/2019                 |
| AMC458079            | SM 16      | 10/24/2019    | 2019-058843              | 10/28/2019                 |
| AMC458080            | SM 17      | 10/24/2019    | 2019-058844              | 10/28/2019                 |
| AMC458081            | SM 18      | 10/24/2019    | 2019-058845              | 10/28/2019                 |
| AMC458082            | SM 19      | 10/24/2019    | 2019-058846              | 10/28/2019                 |
| AMC458083            | SM 20      | 10/24/2019    | 2019-058847              | 主10/2019                   |
| AMC458084            | SM 21      | 10/24/2019    | 2019-058848              | 10/22/2019                 |
| AMC458085            | SM 22      | 10/24/2019    | 2019-058849              | ×10/28/2019 5              |
| AMC458086            | SM 23      | 10/24/2019    | 2019-058850              | >10/2 <del>8/</del> 2019 < |
| AMC458087            | SM 24      | 10/24/2019    | 2019-058851              | 10/28/2019                 |

| BLM Serial<br>Number | Claim Name | Location Date | County Records<br>Number | Recording Date |
|----------------------|------------|---------------|--------------------------|----------------|
| AMC458088            | SM 25      | 10/24/2019    | 2019-058852              | 10/28/2019     |
| AMC458089            | SM 26      | 10/24/2019    | 2019-058853              | 10/28/2019     |
| AMC458090            | SM 27      | 10/24/2019    | 2019-058854              | 10/28/2019     |
| AMC458091            | SM 28      | 10/24/2019    | 2019-058855              | 10/28/2019     |
| AMC458092            | SM 29      | 10/25/2019    | 2019-058856              | 10/28/2019     |
| AMC458093            | SM 30      | 10/25/2019    | 2019-058857              | 10/28/2019     |
| AMC458094            | SM 31      | 10/25/2019    | 2019-058858              | 10/28/2019     |
| AMC458095            | SM 32      | 10/25/2019    | 2019-058859              | 10/28/2019     |
| AMC458096 /          | SM 33      | 10/25/2019    | 2019-058860              | 10/28/2019     |