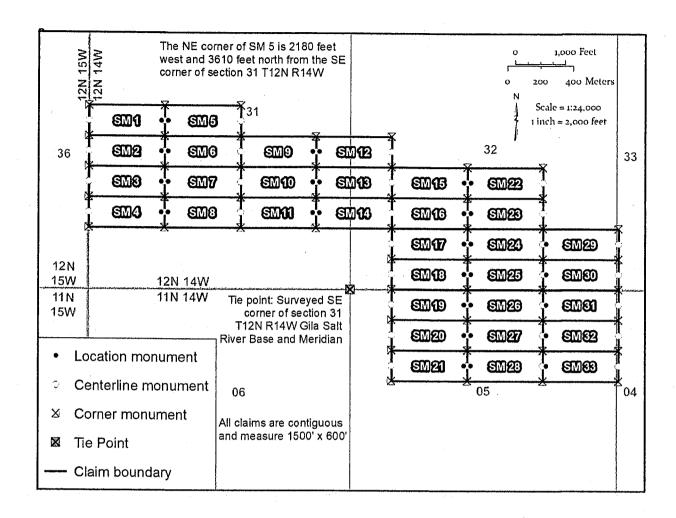

- 1. The above map depicts the KM 1 mining claim, which is located in Section(s) 23, 22 Township(s), 11N Range(s) 14W, Gila and Salt River Base and Meridian, Mohave County, Arizona. Total Acreage is 20.66.
- 2. The type of corner and location monuments used are as follows: 2" X 2" X 60" wooden post
- **3.** The distances in feet between claim corners and to the public land survey monument are as depicted on the map.