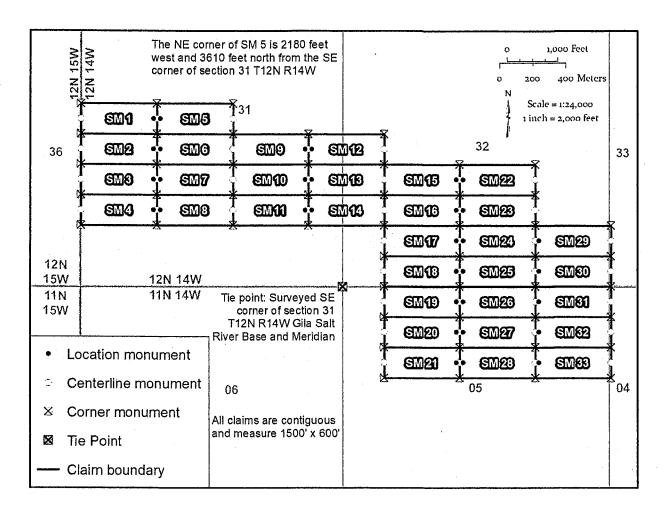

#### **Conquest Mining LLC Unpatented Mining Claims**

The following unpatented lode mining claims are located and recorded in Mohave County, Arizona in Sections 4, 5, 22 and 23, Township 11 North, Range 14 West; and Sections 31-33, Township 12 North, Range 14 West of the G&SR Meridian:

| BLM Serial<br>Number | Claim Name | Location Date | County Records<br>Number | Recording Date             |
|----------------------|------------|---------------|--------------------------|----------------------------|
| AMC4580587           | KM 1       | 10/26/2019    | 2019-058822              | 10/28/2019                 |
| AMC458059            | KM 2       | 10/26/2019    | 2019-058823              | 10/28/2019                 |
| AMC458060            | KM 3       | 10/26/2019    | 2019-0588-24             | 10/28/2019                 |
| AMC458061            | KM 4       | 10/26/2019    | 2019-058825              | 10/28/2019                 |
| AMC458062            | KM 5       | 10/26/2019    | 2019-058826              | 10/28/2019                 |
| AMC458063            | KM 6       | 10/26/2019    | 2019-058827              | 10/28/2019                 |
| AMC458064            | SM 1       | 10/23/2019    | 2019-058858              | 10/28/2019                 |
| AMC458065            | SM 2       | 10/23/2019    | 2019-058829              | 10/28/2019                 |
| AMC458066            | SM 3       | 10/23/2019    | 2019-058830              | 10/28/2019                 |
| AMC458067            | SM 4       | 10/23/2019    | 2019-058831              | 10/28/2019                 |
| AMC458068            | SM 5       | 10/23/2019    | 2019-058832              | 10/28/2019                 |
| AMC458069            | SM 6       | 10/23/2019    | 2019-058833              | 10/28/2019                 |
| AMC458070            | SM 7       | 10/23/2019    | 2019-058834              | 10/28/2019                 |
| AMC458071            | SM 8       | 10/23/2019    | 2019-058835              | 10/28/2019                 |
| AMC458072            | SM 9       | 10/23/2019    | 2019-058836              | 10/28/2019                 |
| AMC458073            | SM 10      | 10/23/2019    | 2019-058837              | 10/28/2019                 |
| AMC458074            | SM 11      | 10/23/2019    | 2019-058838              | 10/28/2019                 |
| AMC458075            | SM 12      | 10/23/2019    | 2019-058839              | 10/28/2019                 |
| AMC458076            | SM 13      | 10/23/2019    | 2019-058840              | 10/28/2019                 |
| AMC458077            | SM 14      | 10/23/2019    | 2019-058841              | 10/28/2019                 |
| AMC458078            | SM 15      | 10/24/2019    | 2019-058842              | 10/28/2019                 |
| AMC458079            | SM 16      | 10/24/2019    | 2019-058843              | 10/28/2019                 |
| AMC458080            | SM 17      | 10/24/2019    | 2019-058844              | 10/28/2019                 |
| AMC458081            | SM 18      | 10/24/2019    | 2019-058845              | 10/28/2019                 |
| AMC458082            | SM 19      | 10/24/2019    | 2019-058846              | 10/28/2019                 |
| AMC458083            | SM 20      | 10/24/2019    | 2019-058847              | 主10/2019                   |
| AMC458084            | SM 21      | 10/24/2019    | 2019-058848              | 10/22/2019                 |
| AMC458085            | SM 22      | 10/24/2019    | 2019-058849              | ×10/28/2019 5              |
| AMC458086            | SM 23      | 10/24/2019    | 2019-058850              | >10/2 <del>8/</del> 2019 < |
| AMC458087            | SM 24      | 10/24/2019    | 2019-058851              | 10/28/2019                 |

| BLM Serial<br>Number | Claim Name | Location Date | County Records<br>Number | Recording Date |
|----------------------|------------|---------------|--------------------------|----------------|
| AMC458088            | SM 25      | 10/24/2019    | 2019-058852              | 10/28/2019     |
| AMC458089            | SM 26      | 10/24/2019    | 2019-058853              | 10/28/2019     |
| AMC458090            | SM 27      | 10/24/2019    | 2019-058854              | 10/28/2019     |
| AMC458091            | SM 28      | 10/24/2019    | 2019-058855              | 10/28/2019     |
| AMC458092            | SM 29      | 10/25/2019    | 2019-058856              | 10/28/2019     |
| AMC458093            | SM 30      | 10/25/2019    | 2019-058857              | 10/28/2019     |
| AMC458094            | SM 31      | 10/25/2019    | 2019-058858              | 10/28/2019     |
| AMC458095            | SM 32      | 10/25/2019    | 2019-058859              | 10/28/2019     |
| AMC458096 /          | SM 33      | 10/25/2019    | 2019-058860              | 10/28/2019     |