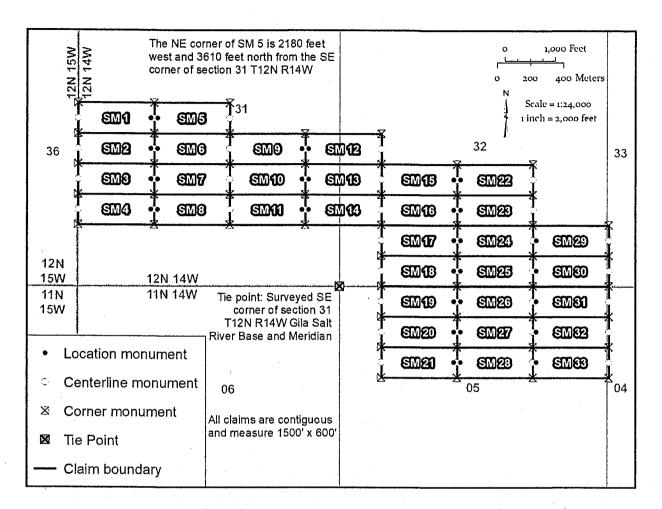

#### **Conquest Mining LLC Unpatented Mining Claims**

The following unpatented lode mining claims are located and recorded in Mohave County, Arizona in Sections 4, 5, 22 and 23, Township 11 North, Range 14 West; and Sections 31-33, Township 12 North, Range 14 West of the G&SR Meridian:

| BLM Serial<br>Number | Claim Name | Location Date | County Records<br>Number | Recording Date             |
|----------------------|------------|---------------|--------------------------|----------------------------|
| AMC4580587           | KM 1       | 10/26/2019    | 2019-058822              | 10/28/2019                 |
| AMC458059            | KM 2       | 10/26/2019    | 2019-058823              | 10/28/2019                 |
| AMC458060            | KM 3       | 10/26/2019    | 2019-0588-24             | 10/28/2019                 |
| AMC458061            | KM 4       | 10/26/2019    | 2019-058825              | 10/28/2019                 |
| AMC458062            | KM 5       | 10/26/2019    | 2019-058826              | 10/28/2019                 |
| AMC458063            | KM 6       | 10/26/2019    | 2019-058827              | 10/28/2019                 |
| AMC458064            | SM 1       | 10/23/2019    | 2019-058858              | 10/28/2019                 |
| AMC458065            | SM 2       | 10/23/2019    | 2019-058829              | 10/28/2019                 |
| AMC458066            | SM 3       | 10/23/2019    | 2019-058830              | 10/28/2019                 |
| AMC458067            | SM 4       | 10/23/2019    | 2019-058831              | 10/28/2019                 |
| AMC458068            | SM 5       | 10/23/2019    | 2019-058832              | 10/28/2019                 |
| AMC458069            | SM 6       | 10/23/2019    | 2019-058833              | 10/28/2019                 |
| AMC458070            | SM 7       | 10/23/2019    | 2019-058834              | 10/28/2019                 |
| AMC458071            | SM 8       | 10/23/2019    | 2019-058835              | 10/28/2019                 |
| AMC458072            | SM 9       | 10/23/2019    | 2019-058836              | 10/28/2019                 |
| AMC458073            | SM 10      | 10/23/2019    | 2019-058837              | 10/28/2019                 |
| AMC458074            | SM 11      | 10/23/2019    | 2019-058838              | 10/28/2019                 |
| AMC458075            | SM 12      | 10/23/2019    | 2019-058839              | 10/28/2019                 |
| AMC458076            | SM 13      | 10/23/2019    | 2019-058840              | 10/28/2019                 |
| AMC458077            | SM 14      | 10/23/2019    | 2019-058841              | 10/28/2019                 |
| AMC458078            | SM 15      | 10/24/2019    | 2019-058842              | 10/28/2019                 |
| AMC458079            | SM 16      | 10/24/2019    | 2019-058843              | 10/28/2019                 |
| AMC458080            | SM 17      | 10/24/2019    | 2019-058844              | 10/28/2019                 |
| AMC458081            | SM 18      | 10/24/2019    | 2019-058845              | 10/28/2019                 |
| AMC458082            | SM 19      | 10/24/2019    | 2019-058846              | 10/28/2019                 |
| AMC458083            | SM 20      | 10/24/2019    | 2019-058847              | 主10/2019                   |
| AMC458084            | SM 21      | 10/24/2019    | 2019-058848              | 10/22/2019                 |
| AMC458085            | SM 22      | 10/24/2019    | 2019-058849              | ×10/28/2019 5              |
| AMC458086            | SM 23      | 10/24/2019    | 2019-058850              | >10/2 <del>8/</del> 2019 < |
| AMC458087            | SM 24      | 10/24/2019    | 2019-058851              | 10/28/2019                 |

| BLM Serial<br>Number | Claim Name | Location Date | County Records<br>Number | Recording Date |
|----------------------|------------|---------------|--------------------------|----------------|
| AMC458088            | SM 25      | 10/24/2019    | 2019-058852              | 10/28/2019     |
| AMC458089            | SM 26      | 10/24/2019    | 2019-058853              | 10/28/2019     |
| AMC458090            | SM 27      | 10/24/2019    | 2019-058854              | 10/28/2019     |
| AMC458091            | SM 28      | 10/24/2019    | 2019-058855              | 10/28/2019     |
| AMC458092            | SM 29      | 10/25/2019    | 2019-058856              | 10/28/2019     |
| AMC458093            | SM 30      | 10/25/2019    | 2019-058857              | 10/28/2019     |
| AMC458094            | SM 31      | 10/25/2019    | 2019-058858              | 10/28/2019     |
| AMC458095            | SM 32      | 10/25/2019    | 2019-058859              | 10/28/2019     |
| AMC458096 /          | SM 33      | 10/25/2019    | 2019-058860              | 10/28/2019     |

# MINING CLAIM STATUS REPORT - Assessment Year 2020

| Data Entered: 11/13                                                                                | 119 Ram                                               |                                                 | MTP Checked By:<br>GEO Checked By:                           |            |
|----------------------------------------------------------------------------------------------------|-------------------------------------------------------|-------------------------------------------------|--------------------------------------------------------------|------------|
| LEAD SERIAL NUMBER:                                                                                | AMC 458058                                            | _ thru AMC                                      | 458096                                                       |            |
| NUMBER OF CLAIMS & TYP LODE PLACER                                                                 |                                                       |                                                 | CHARGES:  cessing Fee @ \$20 = \$  cocation Fee @ \$40 = \$  | 780        |
| ASSOCIATION MILL SITE TUNNEL SI                                                                    | ON PLACER                                             |                                                 | nance Fee @ \$165 = \$ ee for Assoc Placer = \$  SUBTOTAL \$ | 6,435      |
| TOTAL ACREAGE: (Placer Only)  NUMBER OF LOCATORS:                                                  | Per Claim                                             |                                                 | Other Fees \$ Other Fees \$                                  | 4 MME      |
| DOCUMENTS RECEIVED VIA  LEGAL DESCRIPTION:  BLM [ ] FORES WILDERNESS AREA [  SPLIT ESTATE: N/A [ ] | T 11N R 14W T 12N R 14W T R R 14W T R R T SERVICE [ ] | SEC 45, SEC |                                                              |            |
| Open to Entry                                                                                      |                                                       | A [ ]                                           |                                                              | \$50<br>00 |
| ОТ                                                                                                 | VOID[] PARTIALLY VOID[] HER[] NO PENTONOUENCE,        | TENDED TO                                       |                                                              | ECLAPME CO |
| [ ] Claimant acknowledges t                                                                        | that portions of the following clai                   | m(s) site(s) may be                             | void or voidable.                                            |            |
| Printed Name of Claimant                                                                           |                                                       | Signature o                                     | f Claimant                                                   |            |
| ***                                                                                                | **************************************                |                                                 | Olas                                                         |            |