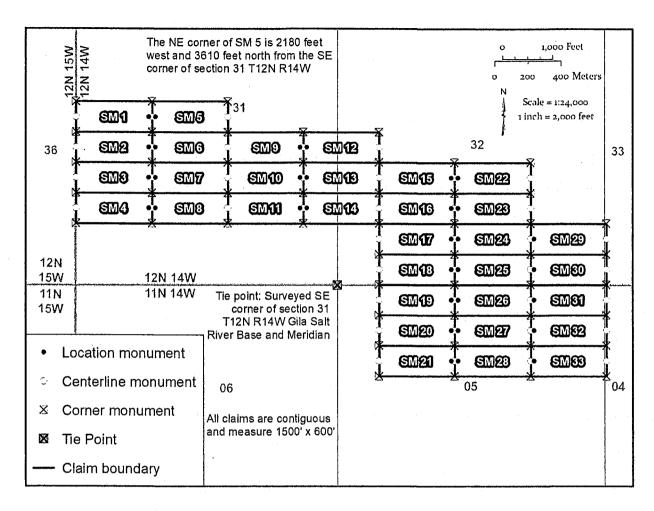

# MINING CLAIM STATUS REPORT - Assessment Year 2020

| Data Entered: 11/13                                                                                | 119 Ram                                               |                                                 | MTP Checked By:<br>GEO Checked By:                           |            |
|----------------------------------------------------------------------------------------------------|-------------------------------------------------------|-------------------------------------------------|--------------------------------------------------------------|------------|
| LEAD SERIAL NUMBER:                                                                                | AMC 458058                                            | _ thru AMC                                      | 458096                                                       |            |
| NUMBER OF CLAIMS & TYP LODE PLACER                                                                 |                                                       |                                                 | CHARGES:  cessing Fee @ \$20 = \$  cocation Fee @ \$40 = \$  | 780        |
| ASSOCIATION MILL SITE TUNNEL SI                                                                    | ON PLACER                                             |                                                 | nance Fee @ \$165 = \$ ee for Assoc Placer = \$  SUBTOTAL \$ | 6,435      |
| TOTAL ACREAGE: (Placer Only)  NUMBER OF LOCATORS:                                                  | Per Claim                                             |                                                 | Other Fees \$ Other Fees \$                                  | 4 MME      |
| DOCUMENTS RECEIVED VIA  LEGAL DESCRIPTION:  BLM [ ] FORES WILDERNESS AREA [  SPLIT ESTATE: N/A [ ] | T 11N R 14W T 12N R 14W T R R 14W T R R T SERVICE [ ] | SEC 45, SEC |                                                              |            |
| Open to Entry                                                                                      |                                                       | A [ ]                                           |                                                              | \$50<br>00 |
| ОТ                                                                                                 | VOID[] PARTIALLY VOID[] HER[] NO PENTONOUENCE,        | TENDED TO                                       |                                                              | ECLAPME CO |
| [ ] Claimant acknowledges t                                                                        | that portions of the following clai                   | m(s) site(s) may be                             | void or voidable.                                            |            |
| Printed Name of Claimant                                                                           |                                                       | Signature o                                     | f Claimant                                                   |            |
| ***                                                                                                | **************************************                |                                                 | Olas                                                         |            |

J

When Recorded return to: Conquest Mining LLC P.O. Box 1243 Cottonwood, AZ, 86326

OFFICIAL RECORDS OF MOHAVE COUNTY KRISTI BLAIR, COUNTY RECORDER

10/28/2019 10:28 AM Fee: \$30.00

PAGE: 1 of 2

| LOCATION NOTIC                                 | E FOR LODE MINING                                                 | CLAIM                                           |                                    |                |                |              |
|------------------------------------------------|-------------------------------------------------------------------|-------------------------------------------------|------------------------------------|----------------|----------------|--------------|
| ☐ Amendment                                    | BLM Serial #                                                      | ····                                            |                                    |                |                |              |
| NOTICE IS HEREE Mining LLC whose P.O. Box 1243 | BY GIVEN that the <b>KM</b> 1<br>current mailing addres           | I lode mining claim has<br>s is                 | s been located                     | by <b>Co</b> r | nques          | st           |
| Cottonwood, AZ,                                |                                                                   | •                                               |                                    |                |                |              |
| The general course                             | of this claim is east-we                                          | est and it is situated in                       | Mohave Coun                        | ty, Ariz       | ona.           | This         |
|                                                | n length and <mark>600</mark> feet in<br>Acreage. This claim runs |                                                 | aumont on whic                     | sh thic I      | lo ooti.       | <b>o</b> n   |
|                                                | the centerline of the cla                                         |                                                 |                                    |                |                |              |
| east end line and 1                            | 480 feet in a west direct                                         | ction to the west end li                        | ne. This claim i                   | is mark        |                |              |
|                                                | each corner and one at                                            |                                                 |                                    |                |                |              |
|                                                | ment on which this notic                                          |                                                 |                                    |                |                |              |
| portions of the follo                          | Gila and Salt River Base<br>wing quarter section(s),              | e and Meridian, Anzona<br>Section(s), Townshin( | a and this claim<br>s) and Range(s | ı encon        | npass          | ses          |
| NW quarter of sec                              | tion 23 T11N R14W Gi                                              | la and Salt River Bas                           | e and Meridia                      | ທ່<br>n, Ariz∉ | ona            |              |
| NE quarter of sect                             | tion 22 T11N R14W Gil                                             | a and Salt River Base                           | e and Meridiar                     | ı, Arizo       | na             |              |
|                                                |                                                                   |                                                 |                                    |                |                |              |
| The locality of this                           | claim with reference to s                                         | some natural object or                          | permanent mo                       | nument         | t and          |              |
| additional information                         | on (if any) concerning its                                        | s locality are as follows                       | s: The NE corn                     | er of th       | he cla         | aim          |
| is 4778 feet west a                            | and 4812 feet north fro                                           | m the SE corner of se                           | ection 23 T11N                     | N <u>R</u> 14V | V <b>⊋</b> ila | 3 🔀          |
| and Sait River Bas                             | se and Meridian, Arizo                                            | na.                                             |                                    | 里              | 130            | NE           |
| The above informat                             | tion is shown on the atta                                         | ached map.                                      |                                    | ENIX. ARIZONA  | 30             | ooj<br>::der |
|                                                |                                                                   |                                                 |                                    | AR             | ם<br>ס         |              |
| DATED AND POST                                 | TED on the ground this                                            | 26 day of October                               | 2019.                              | 120            |                |              |
| []LOCATOR(s) [)                                | () ACENT                                                          |                                                 |                                    | <b>3</b> 5     | ي<br>20 ب      | 773<br>(3    |
| Printed Name(s): St                            |                                                                   |                                                 | •                                  |                | C              |              |
|                                                | 1 / mortay                                                        |                                                 |                                    |                |                |              |
| Signature:                                     | de Mb                                                             | Date: <i>26</i>                                 | October 2019                       |                |                |              |

- 1. The above map depicts the KM 1 mining claim, which is located in Section(s) 23, 22 Township(s), 11N Range(s) 14W, Gila and Salt River Base and Meridian, Mohave County, Arizona. Total Acreage is 20.66.
- 2. The type of corner and location monuments used are as follows: 2" X 2" X 60" wooden post
- **3.** The distances in feet between claim corners and to the public land survey monument are as depicted on the map.