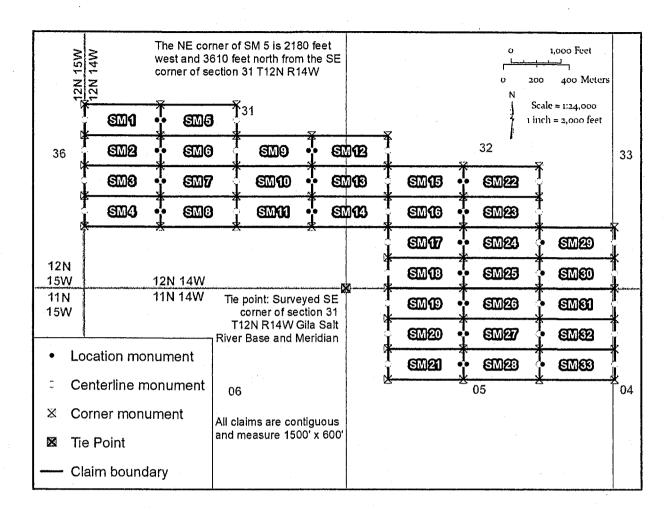

#### **Conquest Mining LLC Unpatented Mining Claims**

The following unpatented lode mining claims are located and recorded in Mohave County, Arizona in Sections 4, 5, 22 and 23, Township 11 North, Range 14 West; and Sections 31-33, Township 12 North, Range 14 West of the G&SR Meridian:

| BLM Serial<br>Number | Claim Name | Location Date | County Records<br>Number | Recording Date             |
|----------------------|------------|---------------|--------------------------|----------------------------|
| AMC4580587           | KM 1       | 10/26/2019    | 2019-058822              | 10/28/2019                 |
| AMC458059            | KM 2       | 10/26/2019    | 2019-058823              | 10/28/2019                 |
| AMC458060            | KM 3       | 10/26/2019    | 2019-0588-24             | 10/28/2019                 |
| AMC458061            | KM 4       | 10/26/2019    | 2019-058825              | 10/28/2019                 |
| AMC458062            | KM 5       | 10/26/2019    | 2019-058826              | 10/28/2019                 |
| AMC458063            | KM 6       | 10/26/2019    | 2019-058827              | 10/28/2019                 |
| AMC458064            | SM 1       | 10/23/2019    | 2019-058858              | 10/28/2019                 |
| AMC458065            | SM 2       | 10/23/2019    | 2019-058829              | 10/28/2019                 |
| AMC458066            | SM 3       | 10/23/2019    | 2019-058830              | 10/28/2019                 |
| AMC458067            | SM 4       | 10/23/2019    | 2019-058831              | 10/28/2019                 |
| AMC458068            | SM 5       | 10/23/2019    | 2019-058832              | 10/28/2019                 |
| AMC458069            | SM 6       | 10/23/2019    | 2019-058833              | 10/28/2019                 |
| AMC458070            | SM 7       | 10/23/2019    | 2019-058834              | 10/28/2019                 |
| AMC458071            | SM 8       | 10/23/2019    | 2019-058835              | 10/28/2019                 |
| AMC458072            | SM 9       | 10/23/2019    | 2019-058836              | 10/28/2019                 |
| AMC458073            | SM 10      | 10/23/2019    | 2019-058837              | 10/28/2019                 |
| AMC458074            | SM 11      | 10/23/2019    | 2019-058838              | 10/28/2019                 |
| AMC458075            | SM 12      | 10/23/2019    | 2019-058839              | 10/28/2019                 |
| AMC458076            | SM 13      | 10/23/2019    | 2019-058840              | 10/28/2019                 |
| AMC458077            | SM 14      | 10/23/2019    | 2019-058841              | 10/28/2019                 |
| AMC458078            | SM 15      | 10/24/2019    | 2019-058842              | 10/28/2019                 |
| AMC458079            | SM 16      | 10/24/2019    | 2019-058843              | 10/28/2019                 |
| AMC458080            | SM 17      | 10/24/2019    | 2019-058844              | 10/28/2019                 |
| AMC458081            | SM 18      | 10/24/2019    | 2019-058845              | 10/28/2019                 |
| AMC458082            | SM 19      | 10/24/2019    | 2019-058846              | 10/28/2019                 |
| AMC458083            | SM 20      | 10/24/2019    | 2019-058847              | 主10/2019                   |
| AMC458084            | SM 21      | 10/24/2019    | 2019-058848              | 10/22/2019                 |
| AMC458085            | SM 22      | 10/24/2019    | 2019-058849              | ×10/28/2019 5              |
| AMC458086            | SM 23      | 10/24/2019    | 2019-058850              | >10/2 <del>8/</del> 2019 < |
| AMC458087            | SM 24      | 10/24/2019    | 2019-058851              | 10/28/2019                 |

| BLM Serial<br>Number | Claim Name | Location Date | County Records<br>Number | Recording Date |
|----------------------|------------|---------------|--------------------------|----------------|
| AMC458088            | SM 25      | 10/24/2019    | 2019-058852              | 10/28/2019     |
| AMC458089            | SM 26      | 10/24/2019    | 2019-058853              | 10/28/2019     |
| AMC458090            | SM 27      | 10/24/2019    | 2019-058854              | 10/28/2019     |
| AMC458091            | SM 28      | 10/24/2019    | 2019-058855              | 10/28/2019     |
| AMC458092            | SM 29      | 10/25/2019    | 2019-058856              | 10/28/2019     |
| AMC458093            | SM 30      | 10/25/2019    | 2019-058857              | 10/28/2019     |
| AMC458094            | SM 31      | 10/25/2019    | 2019-058858              | 10/28/2019     |
| AMC458095            | SM 32      | 10/25/2019    | 2019-058859              | 10/28/2019     |
| AMC458096 /          | SM 33      | 10/25/2019    | 2019-058860              | 10/28/2019     |