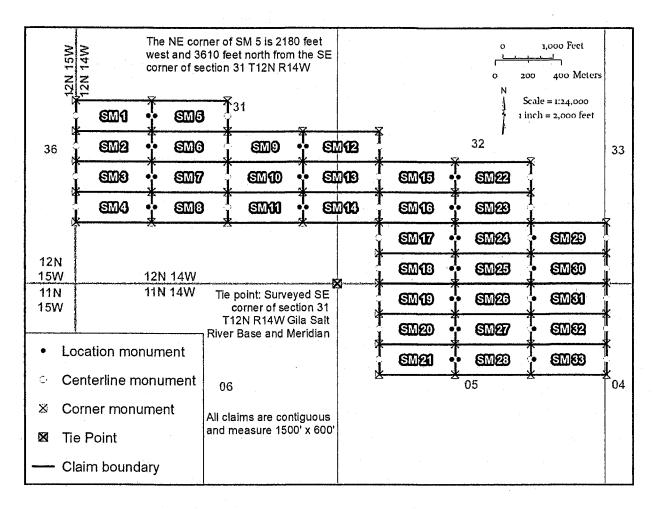

# MINING CLAIM STATUS REPORT - Assessment Year 2020

| Data Entered: 11/13                                                                                | 119 Ram                                               |                                                 | MTP Checked By:<br>GEO Checked By:                           |            |
|----------------------------------------------------------------------------------------------------|-------------------------------------------------------|-------------------------------------------------|--------------------------------------------------------------|------------|
| LEAD SERIAL NUMBER:                                                                                | AMC 458058                                            | _ thru AMC                                      | 458096                                                       |            |
| NUMBER OF CLAIMS & TYP LODE PLACER                                                                 |                                                       |                                                 | CHARGES:  cessing Fee @ \$20 = \$  cocation Fee @ \$40 = \$  | 780        |
| ASSOCIATION MILL SITE TUNNEL SI                                                                    | ON PLACER                                             |                                                 | nance Fee @ \$165 = \$ ee for Assoc Placer = \$  SUBTOTAL \$ | 6,435      |
| TOTAL ACREAGE: (Placer Only)  NUMBER OF LOCATORS:                                                  | Per Claim                                             |                                                 | Other Fees \$ Other Fees \$                                  | 4 MME      |
| DOCUMENTS RECEIVED VIA  LEGAL DESCRIPTION:  BLM [ ] FORES WILDERNESS AREA [  SPLIT ESTATE: N/A [ ] | T 11N R 14W T 12N R 14W T R R 14W T R R T SERVICE [ ] | SEC 45, SEC |                                                              |            |
| Open to Entry                                                                                      |                                                       | A [ ]                                           |                                                              | \$50<br>00 |
| ОТ                                                                                                 | VOID[] PARTIALLY VOID[] HER[] NO PENTONOUENCE,        | TENDED TO                                       |                                                              | ECLAPME CO |
| [ ] Claimant acknowledges t                                                                        | that portions of the following clai                   | m(s) site(s) may be                             | void or voidable.                                            |            |
| Printed Name of Claimant                                                                           |                                                       | Signature o                                     | f Claimant                                                   |            |
| ***                                                                                                | **************************************                |                                                 | Olas                                                         |            |

J

When Recorded return to: Conquest Mining LLC P.O. Box 1243 Cottonwood, AZ, 86326

OFFICIAL RECORDS OF MOHAVE COUNTY KRISTI BLAIR, COUNTY RECORDER

10/28/2019 10:28 AM Fee: \$30.00

PAGE: 1 of 2

| LOCATION NOTIC                                 | E FOR LODE MINING                                                 | CLAIM                                           |                                    |                |                |              |
|------------------------------------------------|-------------------------------------------------------------------|-------------------------------------------------|------------------------------------|----------------|----------------|--------------|
| ☐ Amendment                                    | BLM Serial #                                                      | ····                                            |                                    |                |                |              |
| NOTICE IS HEREE Mining LLC whose P.O. Box 1243 | BY GIVEN that the <b>KM</b> 1<br>current mailing addres           | I lode mining claim has<br>s is                 | s been located                     | by <b>Co</b> r | nques          | st           |
| Cottonwood, AZ,                                |                                                                   | •                                               |                                    |                |                |              |
| The general course                             | of this claim is east-we                                          | est and it is situated in                       | Mohave Coun                        | ty, Ariz       | ona.           | This         |
|                                                | n length and <mark>600</mark> feet in<br>Acreage. This claim runs |                                                 | aumont on whic                     | sh thic I      | lo ooti.       | <b>o</b> n   |
|                                                | the centerline of the cla                                         |                                                 |                                    |                |                |              |
| east end line and 1                            | 480 feet in a west direct                                         | ction to the west end li                        | ne. This claim i                   | is mark        |                |              |
|                                                | each corner and one at                                            |                                                 |                                    |                |                |              |
|                                                | ment on which this notic                                          |                                                 |                                    |                |                |              |
| portions of the follo                          | Gila and Salt River Base<br>wing quarter section(s),              | e and Meridian, Anzona<br>Section(s), Townshin( | a and this claim<br>s) and Range(s | ı encon        | npass          | ses          |
| NW quarter of sec                              | tion 23 T11N R14W Gi                                              | la and Salt River Bas                           | e and Meridia                      | ທ່<br>n, Ariz∉ | ona            |              |
| NE quarter of sect                             | tion 22 T11N R14W Gil                                             | a and Salt River Base                           | e and Meridiar                     | ı, Arizo       | na             |              |
|                                                |                                                                   |                                                 |                                    |                |                |              |
| The locality of this                           | claim with reference to s                                         | some natural object or                          | permanent mo                       | nument         | t and          |              |
| additional information                         | on (if any) concerning its                                        | s locality are as follows                       | s: The NE corn                     | er of th       | he cla         | aim          |
| is 4778 feet west a                            | and 4812 feet north fro                                           | m the SE corner of se                           | ection 23 T11N                     | N <u>R</u> 14V | V <b>⊋</b> ila | 3 🔀          |
| and Sait River Bas                             | se and Meridian, Arizo                                            | na.                                             |                                    | 里              | 130            | NE           |
| The above informat                             | tion is shown on the atta                                         | ached map.                                      |                                    | ENIX. ARIZONA  | 30             | ooj<br>::der |
|                                                |                                                                   |                                                 |                                    | AR             | ם<br>ס         |              |
| DATED AND POST                                 | TED on the ground this                                            | 26 day of October                               | 2019.                              | 120            |                |              |
| []LOCATOR(s) [)                                | () ACENT                                                          |                                                 |                                    | <b>3</b> 5     | ي<br>20 ب      | 773<br>(3    |
| Printed Name(s): St                            |                                                                   |                                                 | •                                  |                | C              |              |
|                                                | 1 / mortay                                                        |                                                 |                                    |                |                |              |
| Signature:                                     | de Mb                                                             | Date: <i>26</i>                                 | October 2019                       |                |                |              |

- 1. The above map depicts the KM 1 mining claim, which is located in Section(s) 23, 22 Township(s), 11N Range(s) 14W, Gila and Salt River Base and Meridian, Mohave County, Arizona. Total Acreage is 20.66.
- 2. The type of corner and location monuments used are as follows: 2" X 2" X 60" wooden post
- **3.** The distances in feet between claim corners and to the public land survey monument are as depicted on the map.