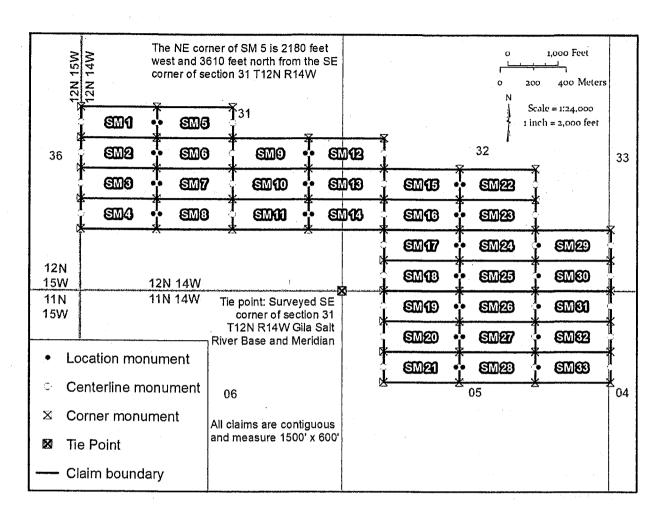

#### **Conquest Mining LLC Unpatented Mining Claims**

The following unpatented lode mining claims are located and recorded in Mohave County, Arizona in Sections 4, 5, 22 and 23, Township 11 North, Range 14 West; and Sections 31-33, Township 12 North, Range 14 West of the G&SR Meridian:

| BLM Serial<br>Number | Claim Name | Location Date | County Records<br>Number | Recording Date             |
|----------------------|------------|---------------|--------------------------|----------------------------|
| AMC4580587           | KM 1       | 10/26/2019    | 2019-058822              | 10/28/2019                 |
| AMC458059            | KM 2       | 10/26/2019    | 2019-058823              | 10/28/2019                 |
| AMC458060            | KM 3       | 10/26/2019    | 2019-0588-24             | 10/28/2019                 |
| AMC458061            | KM 4       | 10/26/2019    | 2019-058825              | 10/28/2019                 |
| AMC458062            | KM 5       | 10/26/2019    | 2019-058826              | 10/28/2019                 |
| AMC458063            | KM 6       | 10/26/2019    | 2019-058827              | 10/28/2019                 |
| AMC458064            | SM 1       | 10/23/2019    | 2019-058858              | 10/28/2019                 |
| AMC458065            | SM 2       | 10/23/2019    | 2019-058829              | 10/28/2019                 |
| AMC458066            | SM 3       | 10/23/2019    | 2019-058830              | 10/28/2019                 |
| AMC458067            | SM 4       | 10/23/2019    | 2019-058831              | 10/28/2019                 |
| AMC458068            | SM 5       | 10/23/2019    | 2019-058832              | 10/28/2019                 |
| AMC458069            | SM 6       | 10/23/2019    | 2019-058833              | 10/28/2019                 |
| AMC458070            | SM 7       | 10/23/2019    | 2019-058834              | 10/28/2019                 |
| AMC458071            | SM 8       | 10/23/2019    | 2019-058835              | 10/28/2019                 |
| AMC458072            | SM 9       | 10/23/2019    | 2019-058836              | 10/28/2019                 |
| AMC458073            | SM 10      | 10/23/2019    | 2019-058837              | 10/28/2019                 |
| AMC458074            | SM 11      | 10/23/2019    | 2019-058838              | 10/28/2019                 |
| AMC458075            | SM 12      | 10/23/2019    | 2019-058839              | 10/28/2019                 |
| AMC458076            | SM 13      | 10/23/2019    | 2019-058840              | 10/28/2019                 |
| AMC458077            | SM 14      | 10/23/2019    | 2019-058841              | 10/28/2019                 |
| AMC458078            | SM 15      | 10/24/2019    | 2019-058842              | 10/28/2019                 |
| AMC458079            | SM 16      | 10/24/2019    | 2019-058843              | 10/28/2019                 |
| AMC458080            | SM 17      | 10/24/2019    | 2019-058844              | 10/28/2019                 |
| AMC458081            | SM 18      | 10/24/2019    | 2019-058845              | 10/28/2019                 |
| AMC458082            | SM 19      | 10/24/2019    | 2019-058846              | 10/28/2019                 |
| AMC458083            | SM 20      | 10/24/2019    | 2019-058847              | 主10/2019                   |
| AMC458084            | SM 21      | 10/24/2019    | 2019-058848              | 10/22/2019                 |
| AMC458085            | SM 22      | 10/24/2019    | 2019-058849              | ×10/28/2019 5              |
| AMC458086            | SM 23      | 10/24/2019    | 2019-058850              | >10/2 <del>8/</del> 2019 < |
| AMC458087            | SM 24      | 10/24/2019    | 2019-058851              | 10/28/2019                 |

| BLM Serial<br>Number | Claim Name | Location Date | County Records<br>Number | Recording Date |
|----------------------|------------|---------------|--------------------------|----------------|
| AMC458088            | SM 25      | 10/24/2019    | 2019-058852              | 10/28/2019     |
| AMC458089            | SM 26      | 10/24/2019    | 2019-058853              | 10/28/2019     |
| AMC458090            | SM 27      | 10/24/2019    | 2019-058854              | 10/28/2019     |
| AMC458091            | SM 28      | 10/24/2019    | 2019-058855              | 10/28/2019     |
| AMC458092            | SM 29      | 10/25/2019    | 2019-058856              | 10/28/2019     |
| AMC458093            | SM 30      | 10/25/2019    | 2019-058857              | 10/28/2019     |
| AMC458094            | SM 31      | 10/25/2019    | 2019-058858              | 10/28/2019     |
| AMC458095            | SM 32      | 10/25/2019    | 2019-058859              | 10/28/2019     |
| AMC458096 /          | SM 33      | 10/25/2019    | 2019-058860              | 10/28/2019     |