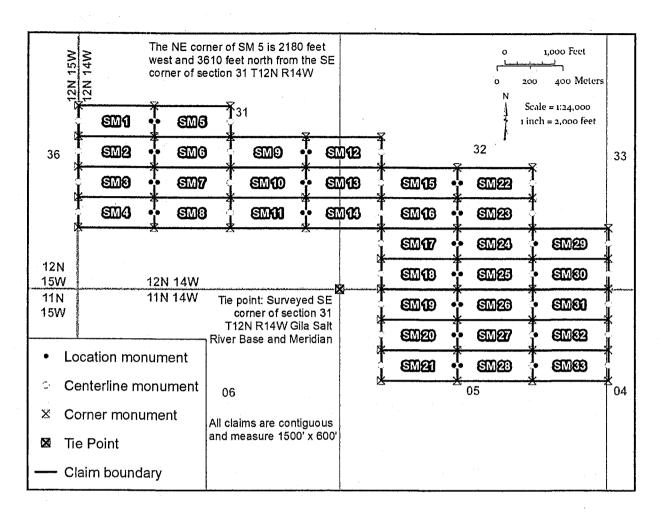

#### **Conquest Mining LLC Unpatented Mining Claims**

The following unpatented lode mining claims are located and recorded in Mohave County, Arizona in Sections 4, 5, 22 and 23, Township 11 North, Range 14 West; and Sections 31-33, Township 12 North, Range 14 West of the G&SR Meridian:

| BLM Serial<br>Number | Claim Name | Location Date | County Records<br>Number | Recording Date             |
|----------------------|------------|---------------|--------------------------|----------------------------|
| AMC4580587           | KM 1       | 10/26/2019    | 2019-058822              | 10/28/2019                 |
| AMC458059            | KM 2       | 10/26/2019    | 2019-058823              | 10/28/2019                 |
| AMC458060            | KM 3       | 10/26/2019    | 2019-0588-24             | 10/28/2019                 |
| AMC458061            | KM 4       | 10/26/2019    | 2019-058825              | 10/28/2019                 |
| AMC458062            | KM 5       | 10/26/2019    | 2019-058826              | 10/28/2019                 |
| AMC458063            | KM 6       | 10/26/2019    | 2019-058827              | 10/28/2019                 |
| AMC458064            | SM 1       | 10/23/2019    | 2019-058858              | 10/28/2019                 |
| AMC458065            | SM 2       | 10/23/2019    | 2019-058829              | 10/28/2019                 |
| AMC458066            | SM 3       | 10/23/2019    | 2019-058830              | 10/28/2019                 |
| AMC458067            | SM 4       | 10/23/2019    | 2019-058831              | 10/28/2019                 |
| AMC458068            | SM 5       | 10/23/2019    | 2019-058832              | 10/28/2019                 |
| AMC458069            | SM 6       | 10/23/2019    | 2019-058833              | 10/28/2019                 |
| AMC458070            | SM 7       | 10/23/2019    | 2019-058834              | 10/28/2019                 |
| AMC458071            | SM 8       | 10/23/2019    | 2019-058835              | 10/28/2019                 |
| AMC458072            | SM 9       | 10/23/2019    | 2019-058836              | 10/28/2019                 |
| AMC458073            | SM 10      | 10/23/2019    | 2019-058837              | 10/28/2019                 |
| AMC458074            | SM 11      | 10/23/2019    | 2019-058838              | 10/28/2019                 |
| AMC458075            | SM 12      | 10/23/2019    | 2019-058839              | 10/28/2019                 |
| AMC458076            | SM 13      | 10/23/2019    | 2019-058840              | 10/28/2019                 |
| AMC458077            | SM 14      | 10/23/2019    | 2019-058841              | 10/28/2019                 |
| AMC458078            | SM 15      | 10/24/2019    | 2019-058842              | 10/28/2019                 |
| AMC458079            | SM 16      | 10/24/2019    | 2019-058843              | 10/28/2019                 |
| AMC458080            | SM 17      | 10/24/2019    | 2019-058844              | 10/28/2019                 |
| AMC458081            | SM 18      | 10/24/2019    | 2019-058845              | 10/28/2019                 |
| AMC458082            | SM 19      | 10/24/2019    | 2019-058846              | 10/28/2019                 |
| AMC458083            | SM 20      | 10/24/2019    | 2019-058847              | 主10/2019                   |
| AMC458084            | SM 21      | 10/24/2019    | 2019-058848              | 10/22/2019                 |
| AMC458085            | SM 22      | 10/24/2019    | 2019-058849              | ×10/28/2019 5              |
| AMC458086            | SM 23      | 10/24/2019    | 2019-058850              | >10/2 <del>8/</del> 2019 < |
| AMC458087            | SM 24      | 10/24/2019    | 2019-058851              | 10/28/2019                 |

| BLM Serial<br>Number | Claim Name | Location Date | County Records<br>Number | Recording Date |
|----------------------|------------|---------------|--------------------------|----------------|
| AMC458088            | SM 25      | 10/24/2019    | 2019-058852              | 10/28/2019     |
| AMC458089            | SM 26      | 10/24/2019    | 2019-058853              | 10/28/2019     |
| AMC458090            | SM 27      | 10/24/2019    | 2019-058854              | 10/28/2019     |
| AMC458091            | SM 28      | 10/24/2019    | 2019-058855              | 10/28/2019     |
| AMC458092            | SM 29      | 10/25/2019    | 2019-058856              | 10/28/2019     |
| AMC458093            | SM 30      | 10/25/2019    | 2019-058857              | 10/28/2019     |
| AMC458094            | SM 31      | 10/25/2019    | 2019-058858              | 10/28/2019     |
| AMC458095            | SM 32      | 10/25/2019    | 2019-058859              | 10/28/2019     |
| AMC458096 /          | SM 33      | 10/25/2019    | 2019-058860              | 10/28/2019     |