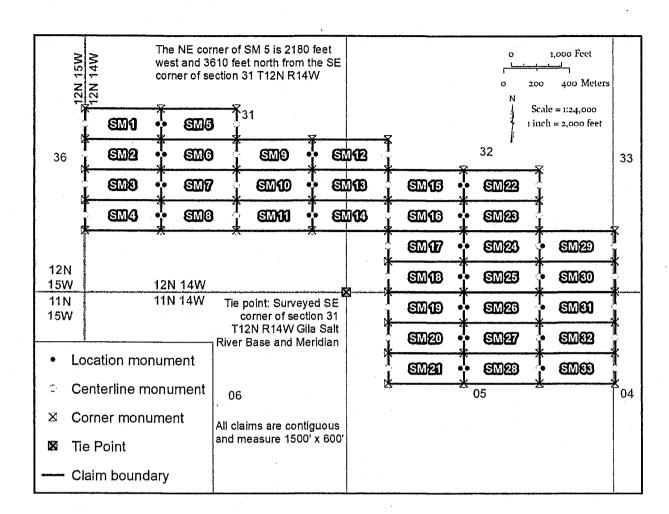

\_ Date: <u>26</u> October 2019

| LOCATION NOTICE                                                                                                                                                         | FOR LODE MINING                                                                                                                                                                                | CLAIM                                                                                                                                                                                                                                                                                                                                                                                                                                                                                                                                                                                                                                                                                                                                                                                                                                                                                                                                                                                                                                                                                                                                                                                                                                                                                                                                                                                                                                                                                                                                                                                                                                                                                                                                                                                                                                                                                                                                                                                                                                                                                                                          |                                                                                                         |                                                          |                    |
|-------------------------------------------------------------------------------------------------------------------------------------------------------------------------|------------------------------------------------------------------------------------------------------------------------------------------------------------------------------------------------|--------------------------------------------------------------------------------------------------------------------------------------------------------------------------------------------------------------------------------------------------------------------------------------------------------------------------------------------------------------------------------------------------------------------------------------------------------------------------------------------------------------------------------------------------------------------------------------------------------------------------------------------------------------------------------------------------------------------------------------------------------------------------------------------------------------------------------------------------------------------------------------------------------------------------------------------------------------------------------------------------------------------------------------------------------------------------------------------------------------------------------------------------------------------------------------------------------------------------------------------------------------------------------------------------------------------------------------------------------------------------------------------------------------------------------------------------------------------------------------------------------------------------------------------------------------------------------------------------------------------------------------------------------------------------------------------------------------------------------------------------------------------------------------------------------------------------------------------------------------------------------------------------------------------------------------------------------------------------------------------------------------------------------------------------------------------------------------------------------------------------------|---------------------------------------------------------------------------------------------------------|----------------------------------------------------------|--------------------|
| □ Amendment                                                                                                                                                             | BLM Serial#                                                                                                                                                                                    |                                                                                                                                                                                                                                                                                                                                                                                                                                                                                                                                                                                                                                                                                                                                                                                                                                                                                                                                                                                                                                                                                                                                                                                                                                                                                                                                                                                                                                                                                                                                                                                                                                                                                                                                                                                                                                                                                                                                                                                                                                                                                                                                |                                                                                                         |                                                          |                    |
|                                                                                                                                                                         | current mailing addres                                                                                                                                                                         | 2 lode mining claim has beer<br>s is                                                                                                                                                                                                                                                                                                                                                                                                                                                                                                                                                                                                                                                                                                                                                                                                                                                                                                                                                                                                                                                                                                                                                                                                                                                                                                                                                                                                                                                                                                                                                                                                                                                                                                                                                                                                                                                                                                                                                                                                                                                                                           | ı located by C                                                                                          | onque                                                    | est                |
| The general course                                                                                                                                                      |                                                                                                                                                                                                | est and it is situated in <b>Moh</b> a<br>width                                                                                                                                                                                                                                                                                                                                                                                                                                                                                                                                                                                                                                                                                                                                                                                                                                                                                                                                                                                                                                                                                                                                                                                                                                                                                                                                                                                                                                                                                                                                                                                                                                                                                                                                                                                                                                                                                                                                                                                                                                                                                | ave County, A                                                                                           | rizona.                                                  | This               |
| 20.66 Total Claim Adnotice is posted on the east end line and 14 monuments one at east location monuments. The location monuments of the follow NW quarter of sections. | creage. This claim runs the centerline of the cla tenterline of the cla tenterline and one at tent on which this notic tila and Salt River Base tring quarter section(s), tion 23 T11N R14W Gi | is from the location monumer aim approximately 20 feet in ction to the west end line. The the center of each end line is posted is situated withing and Meridian, Arizona and section(s), Township(s) and lia and Salt River Base and la and Salt River Base and                                                                                                                                                                                                                                                                                                                                                                                                                                                                                                                                                                                                                                                                                                                                                                                                                                                                                                                                                                                                                                                                                                                                                                                                                                                                                                                                                                                                                                                                                                                                                                                                                                                                                                                                                                                                                                                               | a east direction is claim is may of the claim. In Section 23, this claim end is Range(s): I Meridian, A | on to th<br>arked b<br>Townsh<br>compas<br><b>rizona</b> | ie<br>y six<br>nip |
| additional information is 4778 feet west ar                                                                                                                             | n (if any) concerning it                                                                                                                                                                       | some natural object or permans locality are as follows: The locality are a | NE corner o                                                                                             | of the c                                                 | laim               |
| und date thirds back                                                                                                                                                    | , and mondain, mico                                                                                                                                                                            |                                                                                                                                                                                                                                                                                                                                                                                                                                                                                                                                                                                                                                                                                                                                                                                                                                                                                                                                                                                                                                                                                                                                                                                                                                                                                                                                                                                                                                                                                                                                                                                                                                                                                                                                                                                                                                                                                                                                                                                                                                                                                                                                | ש־                                                                                                      | ~                                                        | Œ                  |
| The above information                                                                                                                                                   | on is shown on the atta                                                                                                                                                                        | ached map.                                                                                                                                                                                                                                                                                                                                                                                                                                                                                                                                                                                                                                                                                                                                                                                                                                                                                                                                                                                                                                                                                                                                                                                                                                                                                                                                                                                                                                                                                                                                                                                                                                                                                                                                                                                                                                                                                                                                                                                                                                                                                                                     | 出。日                                                                                                     | 2019 OCT                                                 | ix<br>Sa           |
| DATED AND POST                                                                                                                                                          | ED on the ground this                                                                                                                                                                          | <i>26</i> day of October 2019                                                                                                                                                                                                                                                                                                                                                                                                                                                                                                                                                                                                                                                                                                                                                                                                                                                                                                                                                                                                                                                                                                                                                                                                                                                                                                                                                                                                                                                                                                                                                                                                                                                                                                                                                                                                                                                                                                                                                                                                                                                                                                  | . XX                                                                                                    | 1 30                                                     |                    |
| [] LOCATOR(s) [X] Printed Name(s): Sto                                                                                                                                  | ephen McKay                                                                                                                                                                                    |                                                                                                                                                                                                                                                                                                                                                                                                                                                                                                                                                                                                                                                                                                                                                                                                                                                                                                                                                                                                                                                                                                                                                                                                                                                                                                                                                                                                                                                                                                                                                                                                                                                                                                                                                                                                                                                                                                                                                                                                                                                                                                                                | PHOĐNIX. ARIZONI                                                                                        | ٦<br>ښ                                                   | VED<br>DEVEN       |

- 1. The above map depicts the KM 2 mining claim, which is located in Section(s) 23, 22 Township(s), 11N Range(s) 14W, Gila and Salt River Base and Meridian, Mohave County, Arizona. Total Acreage is 20.66.
- 2. The type of corner and location monuments used are as follows: 2" X 2" X 60" wooden post
- **3.** The distances in feet between claim corners and to the public land survey monument are as depicted on the map.