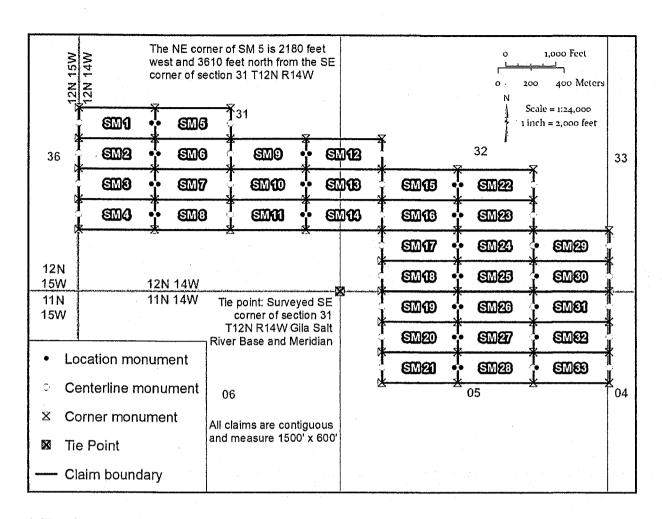

# MINING CLAIM STATUS REPORT - Assessment Year 2020

| Data Entered: 11/13                                                                                | 119 Ram                                               |                                                 | MTP Checked By:<br>GEO Checked By:                           |            |
|----------------------------------------------------------------------------------------------------|-------------------------------------------------------|-------------------------------------------------|--------------------------------------------------------------|------------|
| LEAD SERIAL NUMBER:                                                                                | AMC 458058                                            | _ thru AMC                                      | 458096                                                       |            |
| NUMBER OF CLAIMS & TYP LODE PLACER                                                                 |                                                       |                                                 | CHARGES:  cessing Fee @ \$20 = \$  cocation Fee @ \$40 = \$  | 780        |
| ASSOCIATION MILL SITE TUNNEL SI                                                                    | ON PLACER                                             |                                                 | nance Fee @ \$165 = \$ ee for Assoc Placer = \$  SUBTOTAL \$ | 6,435      |
| TOTAL ACREAGE: (Placer Only)  NUMBER OF LOCATORS:                                                  | Per Claim                                             |                                                 | Other Fees \$ Other Fees \$                                  | 4 MME      |
| DOCUMENTS RECEIVED VIA  LEGAL DESCRIPTION:  BLM [ ] FORES WILDERNESS AREA [  SPLIT ESTATE: N/A [ ] | T 11N R 14W T 12N R 14W T R R 14W T R R T SERVICE [ ] | SEC 45, SEC |                                                              |            |
| Open to Entry                                                                                      |                                                       | A [ ]                                           |                                                              | \$50<br>00 |
| ОТ                                                                                                 | VOID[] PARTIALLY VOID[] HER[] NO PENTONOUENCE,        | TENDED TO                                       |                                                              | ECLAPME CO |
| [ ] Claimant acknowledges t                                                                        | that portions of the following clai                   | m(s) site(s) may be                             | void or voidable.                                            |            |
| Printed Name of Claimant                                                                           |                                                       | Signature o                                     | f Claimant                                                   |            |
| ***                                                                                                | **************************************                |                                                 | Olas                                                         |            |

J

When Recorded return to: Conquest Mining LLC P.O. Box 1243 Cottonwood, AZ, 86326

OFFICIAL RECORDS OF MOHAVE COUNTY KRISTI BLAIR, COUNTY RECORDER

10/28/2019 10:28 AM Fee: \$30.00

PAGE: 1 of 2

| LOCATION NOTIC                                 | E FOR LODE MINING                                                 | CLAIM                                           |                                    |                |                |              |
|------------------------------------------------|-------------------------------------------------------------------|-------------------------------------------------|------------------------------------|----------------|----------------|--------------|
| ☐ Amendment                                    | BLM Serial #                                                      | ····                                            |                                    |                |                |              |
| NOTICE IS HEREE Mining LLC whose P.O. Box 1243 | BY GIVEN that the <b>KM</b> 1<br>current mailing addres           | I lode mining claim has<br>s is                 | s been located                     | by <b>Co</b> r | nques          | st           |
| Cottonwood, AZ,                                |                                                                   | •                                               |                                    |                |                |              |
| The general course                             | of this claim is east-we                                          | est and it is situated in                       | Mohave Coun                        | ty, Ariz       | ona.           | This         |
|                                                | n length and <mark>600</mark> feet in<br>Acreage. This claim runs |                                                 | aumont on whic                     | sh thic I      | lo ooti.       | <b>o</b> n   |
|                                                | the centerline of the cla                                         |                                                 |                                    |                |                |              |
| east end line and 1                            | 480 feet in a west direct                                         | ction to the west end li                        | ne. This claim i                   | is mark        |                |              |
|                                                | each corner and one at                                            |                                                 |                                    |                |                |              |
|                                                | ment on which this notic                                          |                                                 |                                    |                |                |              |
| portions of the follo                          | Gila and Salt River Base<br>wing quarter section(s),              | e and Meridian, Anzona<br>Section(s), Townshin( | a and this claim<br>s) and Range(s | ı encon        | npass          | ses          |
| NW quarter of sec                              | tion 23 T11N R14W Gi                                              | la and Salt River Bas                           | e and Meridia                      | ທ່<br>n, Ariz∉ | ona            |              |
| NE quarter of sect                             | tion 22 T11N R14W Gil                                             | a and Salt River Base                           | e and Meridiar                     | ı, Arizo       | na             |              |
|                                                |                                                                   |                                                 |                                    |                |                |              |
| The locality of this                           | claim with reference to s                                         | some natural object or                          | permanent mo                       | nument         | t and          |              |
| additional information                         | on (if any) concerning its                                        | s locality are as follows                       | s: The NE corn                     | er of th       | he cla         | aim          |
| is 4778 feet west a                            | and 4812 feet north fro                                           | m the SE corner of se                           | ection 23 T11N                     | N <u>R</u> 14V | V <b>⊋</b> ila | 3 🔀          |
| and Sait River Bas                             | se and Meridian, Arizo                                            | na.                                             |                                    | 里              | 130            | NE           |
| The above informat                             | tion is shown on the atta                                         | ached map.                                      |                                    | ENIX. ARIZONA  | 30             | ooj<br>::der |
|                                                |                                                                   |                                                 |                                    | AR             | ם<br>ס         |              |
| DATED AND POST                                 | TED on the ground this                                            | 26 day of October                               | 2019.                              | 120            |                |              |
| []LOCATOR(s) [)                                | () ACENT                                                          |                                                 |                                    | <b>3</b> 5     | ي<br>20 ب      | 773<br>(3    |
| Printed Name(s): St                            |                                                                   |                                                 | •                                  |                | C              |              |
|                                                | 1 / mortay                                                        |                                                 |                                    |                |                |              |
| Signature:                                     | de Mb                                                             | Date: <i>26</i>                                 | October 2019                       |                |                |              |

- 1. The above map depicts the KM 1 mining claim, which is located in Section(s) 23, 22 Township(s), 11N Range(s) 14W, Gila and Salt River Base and Meridian, Mohave County, Arizona. Total Acreage is 20.66.
- 2. The type of corner and location monuments used are as follows: 2" X 2" X 60" wooden post
- **3.** The distances in feet between claim corners and to the public land survey monument are as depicted on the map.