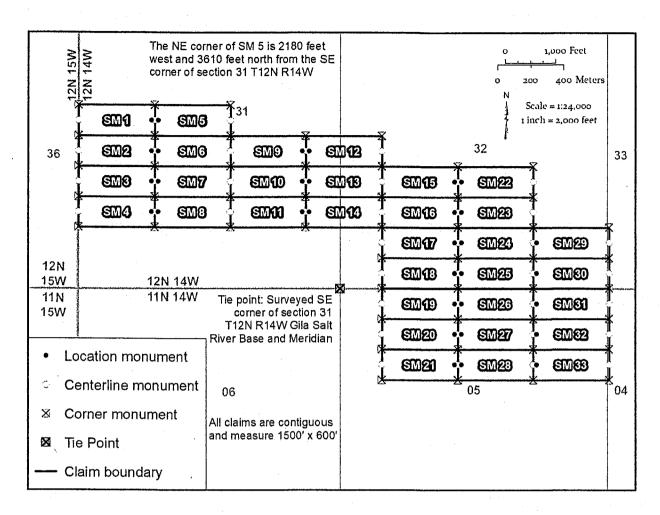

#### **Conquest Mining LLC Unpatented Mining Claims**

The following unpatented lode mining claims are located and recorded in Mohave County, Arizona in Sections 4, 5, 22 and 23, Township 11 North, Range 14 West; and Sections 31-33, Township 12 North, Range 14 West of the G&SR Meridian:

| BLM Serial<br>Number | Claim Name | Location Date | County Records<br>Number | Recording Date             |
|----------------------|------------|---------------|--------------------------|----------------------------|
| AMC4580587           | KM 1       | 10/26/2019    | 2019-058822              | 10/28/2019                 |
| AMC458059            | KM 2       | 10/26/2019    | 2019-058823              | 10/28/2019                 |
| AMC458060            | KM 3       | 10/26/2019    | 2019-0588-24             | 10/28/2019                 |
| AMC458061            | KM 4       | 10/26/2019    | 2019-058825              | 10/28/2019                 |
| AMC458062            | KM 5       | 10/26/2019    | 2019-058826              | 10/28/2019                 |
| AMC458063            | KM 6       | 10/26/2019    | 2019-058827              | 10/28/2019                 |
| AMC458064            | SM 1       | 10/23/2019    | 2019-058858              | 10/28/2019                 |
| AMC458065            | SM 2       | 10/23/2019    | 2019-058829              | 10/28/2019                 |
| AMC458066            | SM 3       | 10/23/2019    | 2019-058830              | 10/28/2019                 |
| AMC458067            | SM 4       | 10/23/2019    | 2019-058831              | 10/28/2019                 |
| AMC458068            | SM 5       | 10/23/2019    | 2019-058832              | 10/28/2019                 |
| AMC458069            | SM 6       | 10/23/2019    | 2019-058833              | 10/28/2019                 |
| AMC458070            | SM 7       | 10/23/2019    | 2019-058834              | 10/28/2019                 |
| AMC458071            | SM 8       | 10/23/2019    | 2019-058835              | 10/28/2019                 |
| AMC458072            | SM 9       | 10/23/2019    | 2019-058836              | 10/28/2019                 |
| AMC458073            | SM 10      | 10/23/2019    | 2019-058837              | 10/28/2019                 |
| AMC458074            | SM 11      | 10/23/2019    | 2019-058838              | 10/28/2019                 |
| AMC458075            | SM 12      | 10/23/2019    | 2019-058839              | 10/28/2019                 |
| AMC458076            | SM 13      | 10/23/2019    | 2019-058840              | 10/28/2019                 |
| AMC458077            | SM 14      | 10/23/2019    | 2019-058841              | 10/28/2019                 |
| AMC458078            | SM 15      | 10/24/2019    | 2019-058842              | 10/28/2019                 |
| AMC458079            | SM 16      | 10/24/2019    | 2019-058843              | 10/28/2019                 |
| AMC458080            | SM 17      | 10/24/2019    | 2019-058844              | 10/28/2019                 |
| AMC458081            | SM 18      | 10/24/2019    | 2019-058845              | 10/28/2019                 |
| AMC458082            | SM 19      | 10/24/2019    | 2019-058846              | 10/28/2019                 |
| AMC458083            | SM 20      | 10/24/2019    | 2019-058847              | 主10/2019                   |
| AMC458084            | SM 21      | 10/24/2019    | 2019-058848              | 10/22/2019                 |
| AMC458085            | SM 22      | 10/24/2019    | 2019-058849              | ×10/28/2019 5              |
| AMC458086            | SM 23      | 10/24/2019    | 2019-058850              | >10/2 <del>8/</del> 2019 < |
| AMC458087            | SM 24      | 10/24/2019    | 2019-058851              | 10/28/2019                 |

| BLM Serial<br>Number | Claim Name | Location Date | County Records<br>Number | Recording Date |
|----------------------|------------|---------------|--------------------------|----------------|
| AMC458088            | SM 25      | 10/24/2019    | 2019-058852              | 10/28/2019     |
| AMC458089            | SM 26      | 10/24/2019    | 2019-058853              | 10/28/2019     |
| AMC458090            | SM 27      | 10/24/2019    | 2019-058854              | 10/28/2019     |
| AMC458091            | SM 28      | 10/24/2019    | 2019-058855              | 10/28/2019     |
| AMC458092            | SM 29      | 10/25/2019    | 2019-058856              | 10/28/2019     |
| AMC458093            | SM 30      | 10/25/2019    | 2019-058857              | 10/28/2019     |
| AMC458094            | SM 31      | 10/25/2019    | 2019-058858              | 10/28/2019     |
| AMC458095            | SM 32      | 10/25/2019    | 2019-058859              | 10/28/2019     |
| AMC458096 /          | SM 33      | 10/25/2019    | 2019-058860              | 10/28/2019     |

# MINING CLAIM STATUS REPORT - Assessment Year 2020

| Data Entered: 11/13                                                                                | 119 Ram                                               |                                                 | MTP Checked By:<br>GEO Checked By:                           |            |
|----------------------------------------------------------------------------------------------------|-------------------------------------------------------|-------------------------------------------------|--------------------------------------------------------------|------------|
| LEAD SERIAL NUMBER:                                                                                | AMC 458058                                            | _ thru AMC                                      | 458096                                                       |            |
| NUMBER OF CLAIMS & TYP LODE PLACER                                                                 |                                                       |                                                 | CHARGES:  cessing Fee @ \$20 = \$  cocation Fee @ \$40 = \$  | 780        |
| ASSOCIATION MILL SITE TUNNEL SI                                                                    | ON PLACER                                             |                                                 | nance Fee @ \$165 = \$ ee for Assoc Placer = \$  SUBTOTAL \$ | 6,435      |
| TOTAL ACREAGE: (Placer Only)  NUMBER OF LOCATORS:                                                  | Per Claim                                             |                                                 | Other Fees \$ Other Fees \$                                  | 4 MME      |
| DOCUMENTS RECEIVED VIA  LEGAL DESCRIPTION:  BLM [ ] FORES WILDERNESS AREA [  SPLIT ESTATE: N/A [ ] | T 11N R 14W T 12N R 14W T R R 14W T R R T SERVICE [ ] | SEC 45, SEC |                                                              |            |
| Open to Entry                                                                                      |                                                       | A [ ]                                           |                                                              | \$50<br>00 |
| ОТ                                                                                                 | VOID[] PARTIALLY VOID[] HER[] NO PENTONOUENCE,        | TENDED TO                                       |                                                              | ECLAPME CO |
| [ ] Claimant acknowledges t                                                                        | that portions of the following clai                   | m(s) site(s) may be                             | void or voidable.                                            |            |
| Printed Name of Claimant                                                                           |                                                       | Signature o                                     | f Claimant                                                   |            |
| ***                                                                                                | **************************************                |                                                 | Olas                                                         |            |