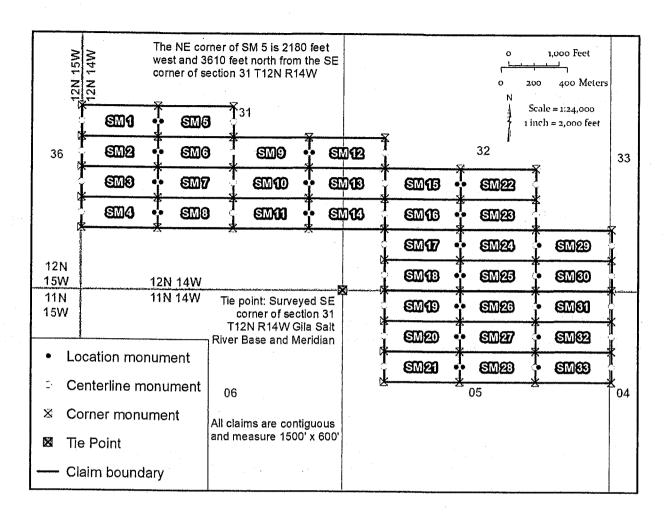

#### **Conquest Mining LLC Unpatented Mining Claims**

The following unpatented lode mining claims are located and recorded in Mohave County, Arizona in Sections 4, 5, 22 and 23, Township 11 North, Range 14 West; and Sections 31-33, Township 12 North, Range 14 West of the G&SR Meridian:

| BLM Serial<br>Number | Claim Name | Location Date | County Records<br>Number | Recording Date             |
|----------------------|------------|---------------|--------------------------|----------------------------|
| AMC4580587           | KM 1       | 10/26/2019    | 2019-058822              | 10/28/2019                 |
| AMC458059            | KM 2       | 10/26/2019    | 2019-058823              | 10/28/2019                 |
| AMC458060            | KM 3       | 10/26/2019    | 2019-0588-24             | 10/28/2019                 |
| AMC458061            | KM 4       | 10/26/2019    | 2019-058825              | 10/28/2019                 |
| AMC458062            | KM 5       | 10/26/2019    | 2019-058826              | 10/28/2019                 |
| AMC458063            | KM 6       | 10/26/2019    | 2019-058827              | 10/28/2019                 |
| AMC458064            | SM 1       | 10/23/2019    | 2019-058858              | 10/28/2019                 |
| AMC458065            | SM 2       | 10/23/2019    | 2019-058829              | 10/28/2019                 |
| AMC458066            | SM 3       | 10/23/2019    | 2019-058830              | 10/28/2019                 |
| AMC458067            | SM 4       | 10/23/2019    | 2019-058831              | 10/28/2019                 |
| AMC458068            | SM 5       | 10/23/2019    | 2019-058832              | 10/28/2019                 |
| AMC458069            | SM 6       | 10/23/2019    | 2019-058833              | 10/28/2019                 |
| AMC458070            | SM 7       | 10/23/2019    | 2019-058834              | 10/28/2019                 |
| AMC458071            | SM 8       | 10/23/2019    | 2019-058835              | 10/28/2019                 |
| AMC458072            | SM 9       | 10/23/2019    | 2019-058836              | 10/28/2019                 |
| AMC458073            | SM 10      | 10/23/2019    | 2019-058837              | 10/28/2019                 |
| AMC458074            | SM 11      | 10/23/2019    | 2019-058838              | 10/28/2019                 |
| AMC458075            | SM 12      | 10/23/2019    | 2019-058839              | 10/28/2019                 |
| AMC458076            | SM 13      | 10/23/2019    | 2019-058840              | 10/28/2019                 |
| AMC458077            | SM 14      | 10/23/2019    | 2019-058841              | 10/28/2019                 |
| AMC458078            | SM 15      | 10/24/2019    | 2019-058842              | 10/28/2019                 |
| AMC458079            | SM 16      | 10/24/2019    | 2019-058843              | 10/28/2019                 |
| AMC458080            | SM 17      | 10/24/2019    | 2019-058844              | 10/28/2019                 |
| AMC458081            | SM 18      | 10/24/2019    | 2019-058845              | 10/28/2019                 |
| AMC458082            | SM 19      | 10/24/2019    | 2019-058846              | 10/28/2019                 |
| AMC458083            | SM 20      | 10/24/2019    | 2019-058847              | 主10/2019                   |
| AMC458084            | SM 21      | 10/24/2019    | 2019-058848              | 10/22/2019                 |
| AMC458085            | SM 22      | 10/24/2019    | 2019-058849              | ×10/28/2019 5              |
| AMC458086            | SM 23      | 10/24/2019    | 2019-058850              | >10/2 <del>8/</del> 2019 < |
| AMC458087            | SM 24      | 10/24/2019    | 2019-058851              | 10/28/2019                 |

| BLM Serial<br>Number | Claim Name | Location Date | County Records<br>Number | Recording Date |
|----------------------|------------|---------------|--------------------------|----------------|
| AMC458088            | SM 25      | 10/24/2019    | 2019-058852              | 10/28/2019     |
| AMC458089            | SM 26      | 10/24/2019    | 2019-058853              | 10/28/2019     |
| AMC458090            | SM 27      | 10/24/2019    | 2019-058854              | 10/28/2019     |
| AMC458091            | SM 28      | 10/24/2019    | 2019-058855              | 10/28/2019     |
| AMC458092            | SM 29      | 10/25/2019    | 2019-058856              | 10/28/2019     |
| AMC458093            | SM 30      | 10/25/2019    | 2019-058857              | 10/28/2019     |
| AMC458094            | SM 31      | 10/25/2019    | 2019-058858              | 10/28/2019     |
| AMC458095            | SM 32      | 10/25/2019    | 2019-058859              | 10/28/2019     |
| AMC458096 /          | SM 33      | 10/25/2019    | 2019-058860              | 10/28/2019     |