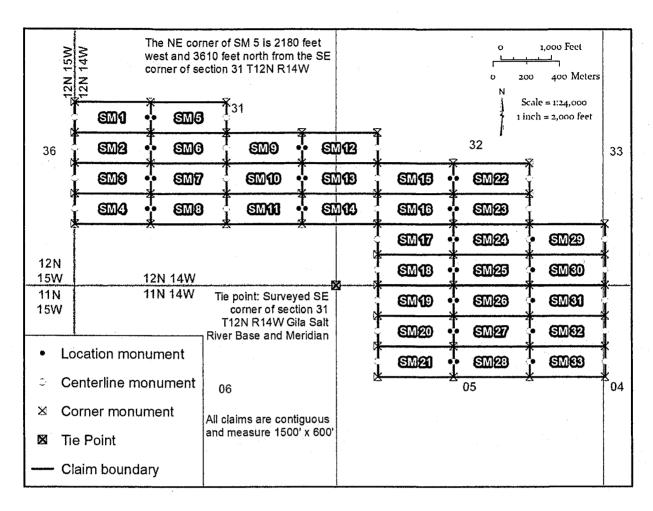

#### **Conquest Mining LLC Unpatented Mining Claims**

The following unpatented lode mining claims are located and recorded in Mohave County, Arizona in Sections 4, 5, 22 and 23, Township 11 North, Range 14 West; and Sections 31-33, Township 12 North, Range 14 West of the G&SR Meridian:

| BLM Serial<br>Number | Claim Name | Location Date | County Records<br>Number | Recording Date             |
|----------------------|------------|---------------|--------------------------|----------------------------|
| AMC4580587           | KM 1       | 10/26/2019    | 2019-058822              | 10/28/2019                 |
| AMC458059            | KM 2       | 10/26/2019    | 2019-058823              | 10/28/2019                 |
| AMC458060            | KM 3       | 10/26/2019    | 2019-0588-24             | 10/28/2019                 |
| AMC458061            | KM 4       | 10/26/2019    | 2019-058825              | 10/28/2019                 |
| AMC458062            | KM 5       | 10/26/2019    | 2019-058826              | 10/28/2019                 |
| AMC458063            | KM 6       | 10/26/2019    | 2019-058827              | 10/28/2019                 |
| AMC458064            | SM 1       | 10/23/2019    | 2019-058858              | 10/28/2019                 |
| AMC458065            | SM 2       | 10/23/2019    | 2019-058829              | 10/28/2019                 |
| AMC458066            | SM 3       | 10/23/2019    | 2019-058830              | 10/28/2019                 |
| AMC458067            | SM 4       | 10/23/2019    | 2019-058831              | 10/28/2019                 |
| AMC458068            | SM 5       | 10/23/2019    | 2019-058832              | 10/28/2019                 |
| AMC458069            | SM 6       | 10/23/2019    | 2019-058833              | 10/28/2019                 |
| AMC458070            | SM 7       | 10/23/2019    | 2019-058834              | 10/28/2019                 |
| AMC458071            | SM 8       | 10/23/2019    | 2019-058835              | 10/28/2019                 |
| AMC458072            | SM 9       | 10/23/2019    | 2019-058836              | 10/28/2019                 |
| AMC458073            | SM 10      | 10/23/2019    | 2019-058837              | 10/28/2019                 |
| AMC458074            | SM 11      | 10/23/2019    | 2019-058838              | 10/28/2019                 |
| AMC458075            | SM 12      | 10/23/2019    | 2019-058839              | 10/28/2019                 |
| AMC458076            | SM 13      | 10/23/2019    | 2019-058840              | 10/28/2019                 |
| AMC458077            | SM 14      | 10/23/2019    | 2019-058841              | 10/28/2019                 |
| AMC458078            | SM 15      | 10/24/2019    | 2019-058842              | 10/28/2019                 |
| AMC458079            | SM 16      | 10/24/2019    | 2019-058843              | 10/28/2019                 |
| AMC458080            | SM 17      | 10/24/2019    | 2019-058844              | 10/28/2019                 |
| AMC458081            | SM 18      | 10/24/2019    | 2019-058845              | 10/28/2019                 |
| AMC458082            | SM 19      | 10/24/2019    | 2019-058846              | 10/28/2019                 |
| AMC458083            | SM 20      | 10/24/2019    | 2019-058847              | 主10/2019                   |
| AMC458084            | SM 21      | 10/24/2019    | 2019-058848              | 10/22/2019                 |
| AMC458085            | SM 22      | 10/24/2019    | 2019-058849              | ×10/28/2019 5              |
| AMC458086            | SM 23      | 10/24/2019    | 2019-058850              | >10/2 <del>8/</del> 2019 < |
| AMC458087            | SM 24      | 10/24/2019    | 2019-058851              | 10/28/2019                 |

| BLM Serial<br>Number | Claim Name | Location Date | County Records<br>Number | Recording Date |
|----------------------|------------|---------------|--------------------------|----------------|
| AMC458088            | SM 25      | 10/24/2019    | 2019-058852              | 10/28/2019     |
| AMC458089            | SM 26      | 10/24/2019    | 2019-058853              | 10/28/2019     |
| AMC458090            | SM 27      | 10/24/2019    | 2019-058854              | 10/28/2019     |
| AMC458091            | SM 28      | 10/24/2019    | 2019-058855              | 10/28/2019     |
| AMC458092            | SM 29      | 10/25/2019    | 2019-058856              | 10/28/2019     |
| AMC458093            | SM 30      | 10/25/2019    | 2019-058857              | 10/28/2019     |
| AMC458094            | SM 31      | 10/25/2019    | 2019-058858              | 10/28/2019     |
| AMC458095            | SM 32      | 10/25/2019    | 2019-058859              | 10/28/2019     |
| AMC458096 /          | SM 33      | 10/25/2019    | 2019-058860              | 10/28/2019     |