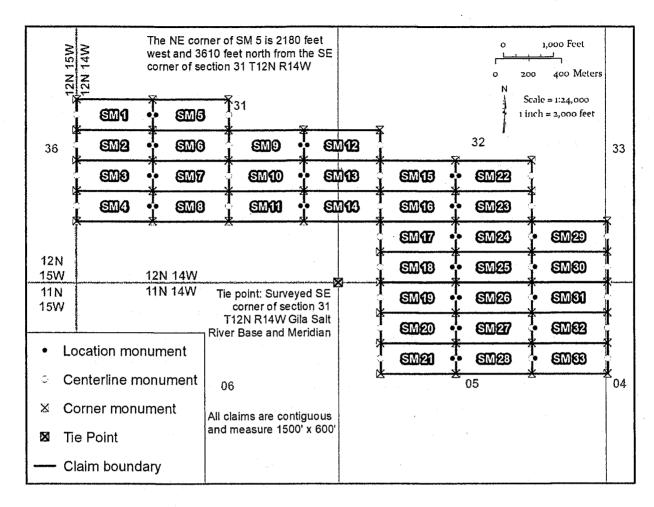

RESULVE OFFICE

2019 OCT 30 P 3: 03

AMC458060

When Recorded return to: Conquest Mining LLC P.O. Box 1243 Cottonwood, AZ, 86326

OFFICIAL RECORDS OF MOHAVE COUNTY KRISTI BLAIR, COUNTY RECORDER

10/28/2019 10:28 AM Fee: \$30.00

PAGE: 1 of 2

| LOCATION NOTICE                              | FOR LODE MINING CLAIM                                                                                                                                                                                                                 |                 |          |                    |
|----------------------------------------------|---------------------------------------------------------------------------------------------------------------------------------------------------------------------------------------------------------------------------------------|-----------------|----------|--------------------|
| □ Amendment                                  | BLM Serial #                                                                                                                                                                                                                          |                 |          |                    |
|                                              | GIVEN that the <b>KM 3</b> lode mining claim has been located by current mailing address is                                                                                                                                           | Con             | ques     | st                 |
| The general course of claim is 1500 feet in  | of this claim is <b>east-west</b> and it is situated in <b>Mohave</b> County,<br>length and <b>600</b> feet in width.                                                                                                                 |                 |          |                    |
| notice is posted on the west end line and 14 | creage. This claim runs from the location monument on which he centerline of the claim approximately 20 feet in a west direction to the east end line. This claim is neach corner and one at the center of each end line of the claim | ction<br>narke  | to th    | ie                 |
| The location monuments 11N, Range 14W, Gi    | ent on which this notice is posted is situated within Section 23 ila and Salt River Base and Meridian, Arizona and this claim e ving quarter section(s), section(s), Township(s) and Range(s):                                        | 3, Tov<br>encon |          | -                  |
|                                              | ion 23 T11N R14W Gila and Salt River Base and Meridian,                                                                                                                                                                               |                 | ona      |                    |
|                                              |                                                                                                                                                                                                                                       |                 |          |                    |
| additional information is 3278 feet west ar  | aim with reference to some natural object or permanent monunt (if any) concerning its locality are as follows: The NE cornered 4212 feet north from the SE corner of section 23 T11N is and Meridian, Arizona.                        | r of tl         | he cl    | laim               |
| The above information                        | on is shown on the attached map.                                                                                                                                                                                                      | ម               | 20       | <u> </u>           |
| DATED AND POSTE                              | ED on the ground this <u>26</u> day of <b>October 2019</b> .                                                                                                                                                                          |                 | 2019 OCT |                    |
| []LOCATOR(s) [X]<br>Printed Name(s): Sto     |                                                                                                                                                                                                                                       | Υ<br>•••        | 30       | 3.14.15<br>3.41333 |
| Signature:                                   | Date: 26 October 2019                                                                                                                                                                                                                 | 7040            | ය<br>ග්  |                    |
|                                              | $\cdot$ $\cdot$ $\cdot$ $\cdot$ $\cdot$ $\cdot$                                                                                                                                                                                       |                 | U        |                    |

- 1. The above map depicts the KM 3 mining claim, which is located in Section(s) 23 Township(s), 11N Range(s) 14W, Gila and Salt River Base and Meridian, Mohave County, Arizona. Total Acreage is 20.66.
- 2. The type of corner and location monuments used are as follows: 2" X 2" X 60" wooden post
- **3.** The distances in feet between claim corners and to the public land survey monument are as depicted on the map.